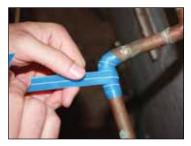

Blue Monster Compression Seal Tape contains no adhesive. This tape seals by compression, so pulling the tape as tight as possible forms a chemical reaction that fuses the layers of tape into a mass of silicone. Once fused, the silicone mass forms a heavy-duty bond on the leak or connection that serves as an emergency or long-term repair.

#### Self-fusing layers form a waterproof compression seal!