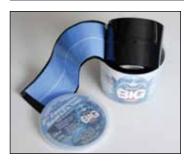

#### Blue Monster® BIG Compression Seal Tape (2" wide)

Designed specifically for large diameter pipe applications.