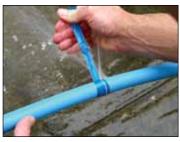

Blue Monster Compression Seal Tape features self-fusing layers that form a waterproof compression seal. Seal leaks up to 150 PSI on almost any material, from galvanized and cast iron to copper and all types of plastics and rubber.

### For crisis and long-term applications

- Stops nasty leaks under pressure without turning off the water source.
- Seal leaks up to 150 PSI (water, air, steam).
- Self-fusing layers for a waterproof, long-term compression seal.
- Effective to 500°F / 260°C.
- Suitable for burial without jacketing.
- Environmentally safe and non-toxic.
- Stops and prevents corrosion.
- Safe for drinking water.
- All purpose use on iron, brass, copper, aluminum, stainless steel, galvanized steel, polyethylene, polypropylene, PVC, CPVC, ABS and more.
- Ideal for irrigation pipe repair.
- Easy to use no waste.