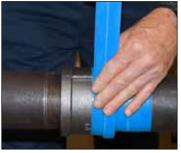

#### Blue Monster® BIG Compression Seal Tape (2" wide)

Designed specifically for large diameter pipe applications.