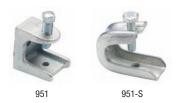

## Insulator Support Beam Clamps

Single screw beam clamp insulator support with two threaded holes.

c 🕕 us File No. E161206: 951 thru 954

## Malleable Iron

|         |        | Тар       | Approx. | Max. |      |      |
|---------|--------|-----------|---------|------|------|------|
| Catalog |        | Size      | Jaw     | Load | Unit | Std. |
| Number  | Size   | (UNC)     | Opening | Lbs. | Qty. | Pkg. |
| 951     | 1"     | 1/4 - 20  | 3/4"    | 125  | 25   | 100  |
| 952     | 1 1/2" | 5/16 - 18 | 11/16"  | 300  |      | 50   |
| 953     | 2"     | 3/8 - 16  | 7/8"    | 300  |      | 50   |
| 954     | 2 1/2" | 1/2 - 13  | 1"      | 300  |      | 25   |

## Steel

|         |      | Тар      | Approx. | Max. |      |      |
|---------|------|----------|---------|------|------|------|
| Catalog |      | Size     | Jaw     | Load | Unit | Std. |
| Number  | Size | (UNC)    | Opening | Lbs. | Qty. | Pkg. |
| 951-S   | 1"   | 1/4 - 20 | 3/4"    | 75   | 25   | 100  |
| 953-S   | 2"   | 3/8 - 16 | 7/8"    | 200  |      | 50   |