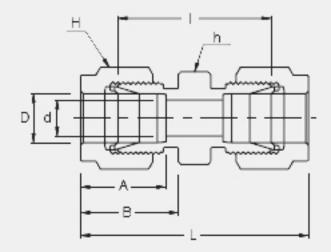

## **INTERCHANGEABLE WITH:**

Swagelok: SS-1610-6 SSP Duolok: ISSD16U Parker A-Lok: 16SC16-SS

| CONNECTS WITH FRACTIONAL TUBE |                 |            |                 |          |       |          |       |       |
|-------------------------------|-----------------|------------|-----------------|----------|-------|----------|-------|-------|
| <u>Part No.</u>               | Tube O.D.       | d          | Width A         |          | P     | Т        | Т     |       |
|                               | <u>D (inch)</u> | <u>Min</u> | <u>h (inch)</u> | H (inch) |       | <u>D</u> | 土     | 브     |
| SU - 16                       | 1               | 22.35      | 1-3/8           | 1-1/2    | 31.24 | 26.41    | 40.38 | 64.77 |