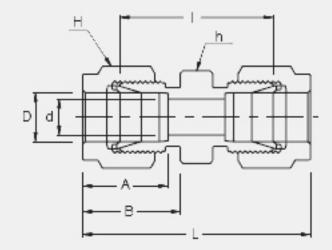

## **INTERCHANGEABLE WITH:**

Swagelok: SS-1210-6 SSP Duolok: ISSD12U Parker A-Lok: 12SC12-SS

| CONNECTS WITH FRACTIONAL TUBE |                 |            |                 |          |       |          |       |       |
|-------------------------------|-----------------|------------|-----------------|----------|-------|----------|-------|-------|
| <u>Part No.</u>               | Tube O.D.       | d          | Width A         | A        | D     | Т        |       |       |
|                               | <u>D (inch)</u> | <u>Min</u> | <u>h (inch)</u> | H (inch) |       | <u>D</u> | Ŧ     | 브     |
| SU - 12                       | 3/4             | 15.74      | 1-1/16          | 1-1/8    | 24.38 | 21.84    | 33.27 | 53.59 |