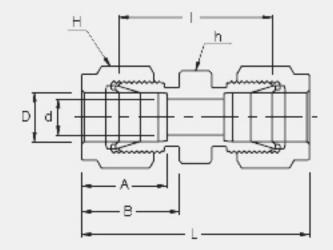

## **INTERCHANGEABLE WITH:**

Swagelok: SS-1010-6 SSP Duolok: ISSD10U Parker A-Lok: 10SC10-SS

| CONNECTS WITH FRACTIONAL TUBE |           |            |                 |          |       |       |       |       |
|-------------------------------|-----------|------------|-----------------|----------|-------|-------|-------|-------|
| <u>Part No.</u>               | Tube O.D. | d          | Width A         |          | P     | T     |       |       |
|                               | D (inch)  | <u>Min</u> | <u>h (inch)</u> | H (inch) |       | В     |       |       |
| SU - 10                       | 5/8       | 12.70      | 15/16           | 1        | 24.38 | 21.84 | 31.75 | 52.07 |