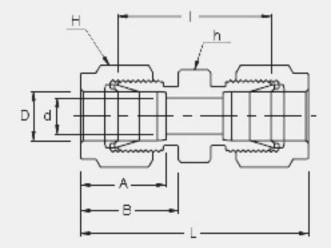

## **INTERCHANGEABLE WITH:**

Swagelok: SS-810-6 SSP Duolok: ISSD8U Parker A-Lok: 8SC8-SS

| CONNECTS WITH FRACTIONAL TUBE |                 |            |                 |          |          |          |       |       |
|-------------------------------|-----------------|------------|-----------------|----------|----------|----------|-------|-------|
| <u>Part No.</u>               | Tube O.D.       | d          | Width A         | A        | D        | Т        | Т     |       |
|                               | <u>D (inch)</u> | <u>Min</u> | <u>h (inch)</u> | H (inch) | <u>A</u> | <u>D</u> | Ţ     | 브     |
| SU - 8                        | 1/2             | 10.41      | 13/16           | 7/8      | 22.86    | 21.84    | 30.98 | 51.30 |