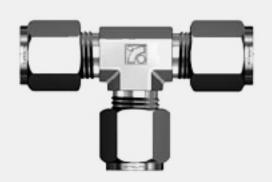

## SUPERLOK UNION TEE SUT-12

## **APPLICATIONS:**

Process instrumentation, High Temperature and Cryogenic services, High pressure service, Vacuum services.

- Gaugeability
- → Reliable remake capabilities
- Excellent Leak-Free Sealing System in high thermal stresses and high impulse