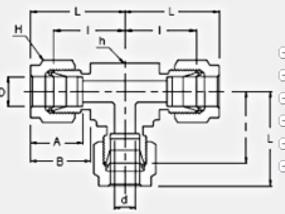

## **INTERCHANGEABLE WITH:**

Swagelok: SS-1210-3 SSP Duolok: ISSD12UT Parker A-Lok: 12ET12-SS

| <u>Part No.</u> | Tube O.D.  D (inch) | d<br><u>Min</u> | Width Across Flat |          | Α     | R        | Т     | Τ.    |
|-----------------|---------------------|-----------------|-------------------|----------|-------|----------|-------|-------|
|                 |                     |                 | <u>h (inch)</u>   | H (inch) |       | <u> </u> |       |       |
| SUT-12          | 3/4                 | 15.74           | 1-1/16            | 1-1/8    | 24.38 | 21.84    | 29.71 | 39.87 |