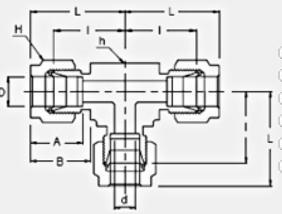

## **INTERCHANGEABLE WITH:**

Swagelok: SS-1010-3 SSP Duolok: ISSD10UT Parker A-Lok: 10ET10-SS

| <u>Part No.</u> | Tube O.D.  D (inch) | d<br><u>Min</u> | Width Across Flat |          | Α        | R        |       | T.    |
|-----------------|---------------------|-----------------|-------------------|----------|----------|----------|-------|-------|
|                 |                     |                 | h (inch)          | H (inch) | <u>A</u> | <u> </u> |       |       |
| SUT-10          | 5/8                 | 12.70           | 1                 | 1        | 24.38    | 21.84    | 28.70 | 38.86 |