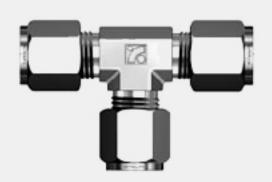

## SUPERLOK UNION TEE SUT-10

## **APPLICATIONS:**

Process instrumentation, High Temperature and Cryogenic services, High pressure service, Vacuum services.

- Gaugeability
- → Reliable remake capabilities
- Excellent Leak-Free Sealing System in high thermal stresses and high impulse