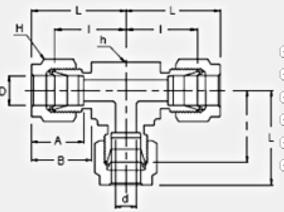

## **INTERCHANGEABLE WITH:**

Swagelok: SS-600-3 SSP Duolok: ISSD6UT Parker A-Lok: 6ET6-SS

| <u>Part No.</u> | Tube O.D.  D (inch) | d<br><u>Min</u> | Width Across Flat |          | Α                               | R        | Т     | Τ.       |
|-----------------|---------------------|-----------------|-------------------|----------|---------------------------------|----------|-------|----------|
|                 |                     |                 | <u>h (inch)</u>   | H (inch) | $\frac{\mathbf{A}}{\mathbf{A}}$ | <u> </u> |       | <u> </u> |
| SUT-6           | 3/8                 | 7.11            | 5/8               | 11/16    | 16.76                           | 19.30    | 23.11 | 30.48    |