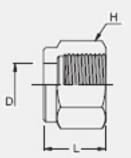

## **INTERCHANGEABLE WITH:**

| Swagelok:     | SS-812-1 |
|---------------|----------|
| SSP Duolok:   | ISSD8N   |
| Parker A-Lok: | 8NU8-SS  |

| FRACTIONAL       |                               |                                       |       |
|------------------|-------------------------------|---------------------------------------|-------|
| <u>Part No</u> . | Tube O.D.<br><u>D (inch</u> ) | Width Across Flat<br><u>H (inch</u> ) | L     |
| SN-8             | 1/2                           | 7/8                                   | 17.52 |