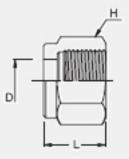

## **INTERCHANGEABLE WITH:**

Swagelok: SS-602-1
SSP Duolok: ISSD6N
Parker A-Lok: 6NU6-SS

| FRACTIONAL      |                       |                               |       |
|-----------------|-----------------------|-------------------------------|-------|
| <u>Part No.</u> | Tube O.D.<br>D (inch) | Width Across Flat<br>H (inch) | L     |
| SN-6            | 3/8                   | 11/16                         | 14.22 |