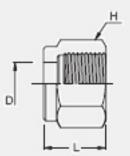

## **INTERCHANGEABLE WITH:**

| Swagelok:     | SS-402-1 |
|---------------|----------|
| SSP Duolok:   | ISSD4N   |
| Parker A-Lok: | 4NU4-SS  |

| FRACTIONAL       |                               |                                       |       |
|------------------|-------------------------------|---------------------------------------|-------|
| <u>Part No</u> . | Tube O.D.<br><u>D (inch</u> ) | Width Across Flat<br><u>H (inch</u> ) | L     |
| SN-4             | 1/4                           | 9/16                                  | 12.70 |