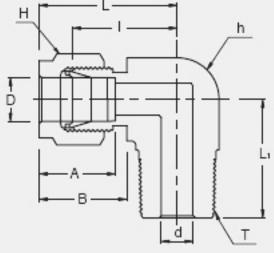

## **INTERCHANGEABLE WITH:**

Swagelok: SS-600-2-4
SSP Duolok: ISSD6ME4
Parker A-Lok: 6MSEL4N-SS

| CONNECTS FRACTIONAL TUBE TO FEMALE NPT THREAD |           |       |      |                   |          |          |          |       |          |       |
|-----------------------------------------------|-----------|-------|------|-------------------|----------|----------|----------|-------|----------|-------|
| <u>Part No.</u>                               | Tube O.D. | Т     | d    | Width Across Flat |          | A        | В        | _     |          | Γ1    |
|                                               | D (inch)  | (NPT) | Min  | <u>h (inch)</u>   | H (inch) | <u>A</u> | <u>D</u> | ≛     | <u> </u> |       |
| SME 6-4N                                      | 3/8       | 1/4   | 7.11 | 5/8               | 11/16    | 16.76    | 19.30    | 23.11 | 30.48    | 25.40 |