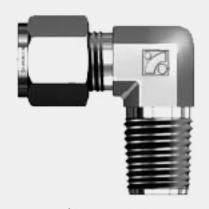

## **SUPERLOK MALE ELBOW SME 6-4N**

Process instrumentation, High Temperature and Cryogenic services, High pressure service, Vacuum services.

- Gaugeability
- Vibration resistance
- → Reliable remake capabilities
- → Excellent Leak-Free Sealing System in high thermal stresses and high impulse