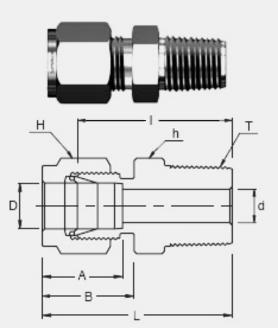

## SUPERLOK MALE CONNECTOR SMC 8-12N

## **INTERCHANGEABLE WITH:**

Swagelok: SS-810-1-12 SSP Duolok: ISSD8MC12 Parker A-Lok: 8MSC12N-SS

| CONNECTS FRACTIONAL TUBE TO FEMALE NPT THREAD |                 |       |       |                 |          |       |          |       |       |
|-----------------------------------------------|-----------------|-------|-------|-----------------|----------|-------|----------|-------|-------|
| <u>Part No.</u>                               | Tube O.D.       | Т     | d     | Width A         | A        | D     | Т        | Т     |       |
|                                               | <u>D (inch)</u> | (NPT) | Min   | <u>h (inch)</u> | H (inch) | A     | <u>D</u> | Ŧ     | 브     |
| SMC 8-12N                                     | 1/2             | 3/4   | 10.41 | 1-1/16          | 7/8      | 22.86 | 21.84    | 40.38 | 50.54 |