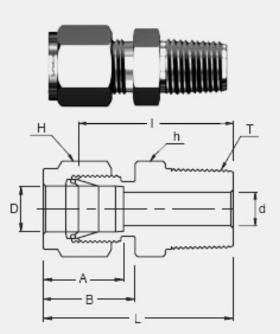

## SUPERLOK MALE CONNECTOR SMC 8-8N

## **INTERCHANGEABLE WITH:**

Swagelok: SS-810-1-8
SSP Duolok: ISSD8MC8
Parker A-Lok: 8MSC8N-SS

| CONNECTS FRACTIONAL TUBE TO FEMALE NPT THREAD |                 |       |       |                 |          |       |          |       |       |
|-----------------------------------------------|-----------------|-------|-------|-----------------|----------|-------|----------|-------|-------|
| <u>Part No.</u>                               | Tube O.D.       | T     | d     | Width A         | A        | D     | Т        | _     |       |
|                                               | <u>D (inch)</u> | (NPT) | Min   | <u>h (inch)</u> | H (inch) |       | <u>D</u> | Ī     | L     |
| SMC 8-8N                                      | 1/2             | 1/2   | 10.41 | 7/8             | 7/8      | 22.86 | 21.84    | 38.86 | 49.02 |