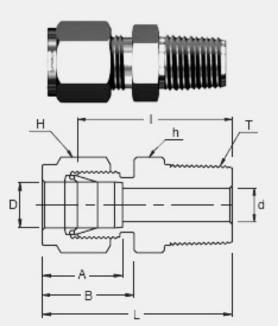

## SUPERLOK MALE CONNECTOR SMC 4-8N

## **INTERCHANGEABLE WITH:**

Swagelok: SS-400-1-8
SSP Duolok: ISSD4MC8
Parker A-Lok: 4MSC8N-SS

| CONNECTS FRACTIONAL TUBE TO FEMALE NPT THREAD |                 |       |            |                 |          |       |          |       |       |
|-----------------------------------------------|-----------------|-------|------------|-----------------|----------|-------|----------|-------|-------|
| <u>Part No.</u>                               | Tube O.D.       | T     | d          | Width A         |          | D     | Т        | Т     |       |
|                                               | <u>D (inch)</u> | (NPT) | <u>Min</u> | <u>h (inch)</u> | H (inch) |       | <u>D</u> | Ŧ     | 브     |
| SMC 4-8N                                      | 1/4             | 1/2   | 4.82       | 7/8             | 9/16     | 15.24 | 17.78    | 37.33 | 44.70 |