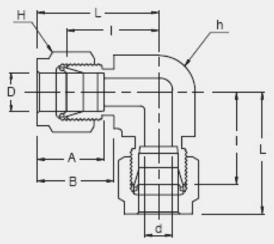

## **INTERCHANGEABLE WITH:**

Swagelok: SS-400-9 SSP Duolok: ISSD4UE Parker A-Lok: 1EE4-SS

| CONNECTS WITH FRACTIONAL TUBE |           |            |                 |          |       |          |       |       |
|-------------------------------|-----------|------------|-----------------|----------|-------|----------|-------|-------|
| <u>Part No.</u>               | Tube O.D. | d          | Width A         | A        | D     | Т        | Т     |       |
|                               | D (inch)  | <u>Min</u> | <u>h (inch)</u> | H (inch) | A     | <u>B</u> | Ŧ     | 브     |
| SUE-4                         | 1/4       | 4.82       | 1/2             | 9/16     | 15.24 | 17.78    | 20.10 | 27.40 |