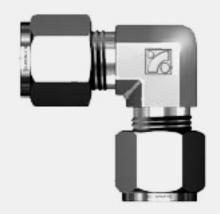

## SUPERLOK UNION ELBOW SUE-4

## **APPLICATIONS:**

Process instrumentation, High Temperature and Cryogenic services, High pressure service, Vacuum services.

- ① Stainless steel, Duplex, Carbon steel, Hastelloy, Alloy 400, 600, 825
- Gaugeability
- Vibration resistance
- Excellent Leak-Free Sealing System in high thermal stresses and high impulse