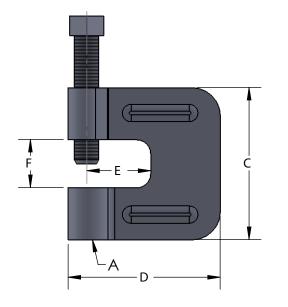

| Materials/Finishes | Plain Carbon Steel (21B)                                                                                                                                                                                                                                                                                                                      | Electro-Galvanized (21G) |
|--------------------|-----------------------------------------------------------------------------------------------------------------------------------------------------------------------------------------------------------------------------------------------------------------------------------------------------------------------------------------------|--------------------------|
| Variants:          | Plain Carbon Steel W/ Locknut (21LB)                                                                                                                                                                                                                                                                                                          |                          |
|                    | Electro-Galvanized W/ Locknut (21LG)                                                                                                                                                                                                                                                                                                          |                          |
|                    | T-304 Stainless Steel W/ Locknut (21LSS)                                                                                                                                                                                                                                                                                                      |                          |
|                    | T-316 Stainless Steel W/ Locknut (21LSX)                                                                                                                                                                                                                                                                                                      |                          |
| Service:           | Designed for attaching hanger rod to the bottom flange of a<br>beam. Features the ribbed design for added strength. Hard-<br>ened steel cup point set screw secures clamp to beam.                                                                                                                                                            |                          |
| Approvals:         | <ul> <li>UL - U.L.C. listed 3/8 and 1/2 (1/2 for 4" IPS max) with locknut only.</li> <li>FM approved (excluding 21ISS and 21LSX) for 3/8 only with and without locknut.</li> <li>Complies with Federal Specification WW-H-171-E (Type# 23), A-A-1192 A (Type# 23), Manufacturers' Standard Society SP-58 and MSS SP-69 (Type# 23).</li> </ul> |                          |
| Ordering:          | Specify figure number, finish and rod size.                                                                                                                                                                                                                                                                                                   |                          |
| Notes:             | See MSS SP-69 for proper set screw torque recommendations.                                                                                                                                                                                                                                                                                    |                          |