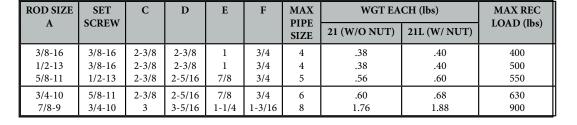

| Materials/Finishes | Plain Carbon Steel (21B)                                                                                                                                                                                                                                                                                                                      | Electro-Galvanized (21G) |
|--------------------|-----------------------------------------------------------------------------------------------------------------------------------------------------------------------------------------------------------------------------------------------------------------------------------------------------------------------------------------------|--------------------------|
| Variants:          | Plain Carbon Steel W/ Locknut (21LB)                                                                                                                                                                                                                                                                                                          |                          |
|                    | Electro-Galvanized W/ Locknut (21LG)                                                                                                                                                                                                                                                                                                          |                          |
|                    | T-304 Stainless Steel W/ Locknut (21LSS)                                                                                                                                                                                                                                                                                                      |                          |
|                    | T-316 Stainless Steel W/ Locknut (21LSX)                                                                                                                                                                                                                                                                                                      |                          |
| Service:           | Designed for attaching hanger rod to the bottom flange of a<br>beam. Features the ribbed design for added strength. Hard-<br>ened steel cup point set screw secures clamp to beam.                                                                                                                                                            |                          |
| Approvals:         | <ul> <li>UL - U.L.C. listed 3/8 and 1/2 (1/2 for 4" IPS max) with locknut only.</li> <li>FM approved (excluding 21ISS and 21LSX) for 3/8 only with and without locknut.</li> <li>Complies with Federal Specification WW-H-171-E (Type# 23), A-A-1192 A (Type# 23), Manufacturers' Standard Society SP-58 and MSS SP-69 (Type# 23).</li> </ul> |                          |
| Ordering:          | Specify figure number, finish and rod size.                                                                                                                                                                                                                                                                                                   |                          |
| Notes:             | See MSS SP-69 for proper set screw torque recommendations.                                                                                                                                                                                                                                                                                    |                          |