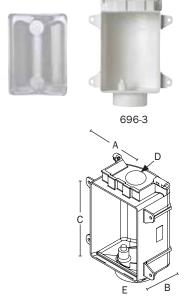

## **DIMENSIONS**

A: rough-in box inner width 4" B: rough-in box overall depth  $3\frac{1}{2}$ " C: rough-in box inner height  $5\frac{1}{2}$ " D: secondary knockout  $1\frac{7}{11}$ " E: drain connection 2" DWV