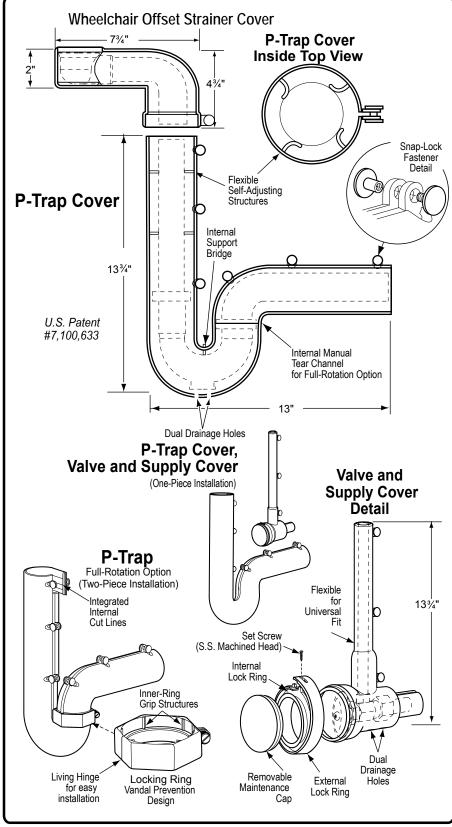

## SUBMITTAL SPEC SHEET

Insulate all drainage piping including all hot and cold water supplies under lavatories.

Insulate with brand: Pro-Extreme™ Manufacturer: Plumberex, Inc.

Molded PVC Covers containing anti-microbial/anti-fungal and UV inhibitors with Self-extinguishing flammability characteristics. Fastening system to consist of tamper-resistant, smooth, non-abrasive snap-locks. P-Trap Cover: One-Piece cover designed with full rotation option. Cover must have weep holes at the lowest point for proper leak drainage and for ventilation. Valve and Supply Covers: One-Piece covers designed with removable cap for access to water shut-off. Removable Cap can be reassembled and secured; no loose access parts are allowed to ensure long-term tamper-resistance. Cover must have weep holes at the lowest point for proper leak drainage and for ventilation. Wheel Chair Offset Strainer Cover: One-Piece cover designed with full rotation option. Cover also uses Velcro fasteners for easy installation.

## PART NUMBER BY PRODUCT MODEL # X4333 (3 pc. kit) 1 P-Trap Cover, 2 Valve & Supply Covers MODEL # X4444 (4 pc. kit) 1 P-Trap Cover 1 Wheelchair Offset Strainer Cover 2 Valve & Supply Covers MODEL # X4222 (2 pc. kit) 1 P-Trap Cover, 1 Valve & Supply Cover Cover MODEL # X4111 1 P-Trap Cover MODEL # X4112 1 Valve & Supply Cover MODEL # X4114 1 Wheelchair Offset Strainer Cover