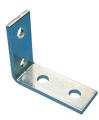

## 2-2 Hole Corner Angle Bracket – L220000EG

• Used to create metal frames with CADDY ERISTRUT channels

| Part Number                 | L220000EG         |
|-----------------------------|-------------------|
| Material                    | Steel             |
| Finish                      | Electrogalvanized |
| A                           | 4 1/8"            |
| В                           | 3 1/2"            |
| Screw Included              | No                |
| Standard Packaging Quantity | 25 рс             |
| UPC                         | 78285634538       |