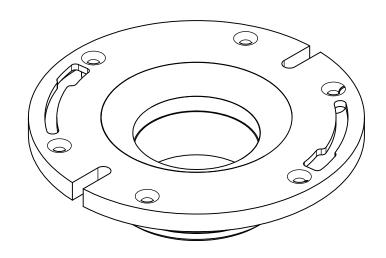

## THE EXCLUSIVE TWO FINGER FLANGE

PHONE NUMBER

- -FLUSH IT
- -REDESIGNED TO FIT OBLONG HORNS
- -MADE OF CAST IRON
- -PUSHES EASILY INTO CAST IRON OR SCHEDULE 30 DWV PIPE
- -NO TEAR OUT OR CAULKING REQUIRED
- -ASTM C-564 RUBBER GASKET
- -3" X 2", 4" X 2" AND 4" X 3": FOR AREAS WITH THE BEND CLOSE TO THE FLANGE
- -3" X 4", 4" X 4" AND 4" X 6": FOR AREAS WITHOUT THE BEND CLOSE TO THE FLANGE OR BROKEN PIPE