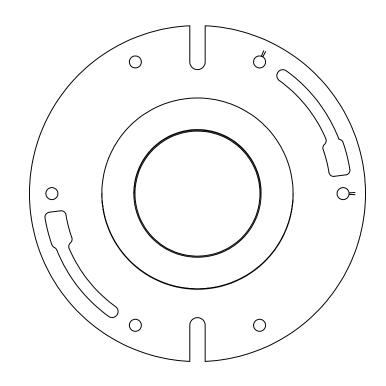

## THE EXCLUSIVE TWO FINGER FLANGE

PHONE NUMBER

- -FLUSH IT
- -REDESIGNED TO FIT OBLONG HORNS
- -MADE OF CAST IRON
- -PUSHES EASILY INTO CAST IRON OR SCHEDULE 30 DWV PIPE
- -NO TEAR OUT OR CAULKING REQUIRED
- -ASTM C-564 RUBBER GASKET
- -3" X 2", 4" X 2" AND 4" X 3": FOR AREAS WITH THE BEND CLOSE TO THE FLANGE
- -3" X 4", 4" X 4" AND 4" X 6": FOR AREAS WITHOUT THE BEND CLOSE TO THE FLANGE OR BROKEN PIPE