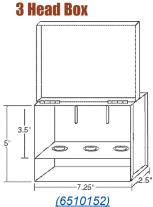

## FIRE SPRINKLER SPARE HEADBOXES

Heavy duty 20 gauge steel construction

Red powder coated finish

Knockouts and shelf to accommodate any 1/2" or 3/4" sprinkler head

All-welded construction and full length hinge

Slotted for easy mounting with screws, rivets or strapping

**12 Head Box** 

(6510151A)

The information contained herein is produced in good faith and is believed to be reliable but is for guidance only. ARGCO and its agents cannot assume liability or responsibility for results obtained in the use of its product by persons whose methods are outside or beyond our control. It is the user's responsibility to determine the suitability of any of the products, methods of use, or preparation prior to use, mentioned in our literature. It is the user's responsibility to observe and adapt such precautions as may be advisable for the protection of personnel and property in the handling and use of any of our products.