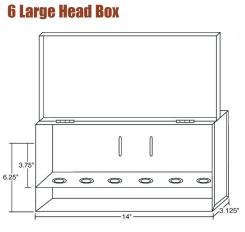

## FIRE SPRINKLER SPARE HEADBOXES

Heavy duty 20 gauge steel construction

Red powder coated finish

Knockouts and shelf to accommodate any 1/2" or 3/4" sprinkler head

All-welded construction and full length hinge

Slotted for easy mounting with screws, rivets or strapping

**12 Head Box** 

(6510151A)

The information contained herein is produced in good faith and is believed to be reliable but is for guidance only. ARGCO and its agents cannot assume liability or responsibility for results obtained in the use of its product by persons whose methods are outside or beyond our control. It is the user's responsibility to determine the suitability of any of the products, methods of use, or preparation prior to use, mentioned in our literature. It is the user's responsibility to observe and adapt such precautions as may be advisable for the protection of personnel and property in the handling and use of any of our products.