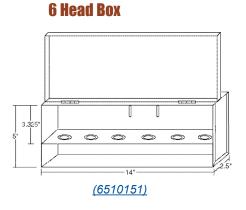

## FIRE SPRINKLER SPARE HEADBOXES

Heavy duty 20 gauge steel construction

Red powder coated finish

Knockouts and shelf to accommodate any 1/2" or 3/4" sprinkler head

All-welded construction and full length hinge

Slotted for easy mounting with screws, rivets or strapping

**12 Head Box** 

(6510151A)

The information contained herein is produced in good faith and is believed to be reliable but is for guidance only. ARGCO and its agents cannot assume liability or responsibility for results obtained in the use of its product by persons whose methods are outside or beyond our control. It is the user's responsibility to determine the suitability of any of the products, methods of use, or preparation prior to use, mentioned in our literature. It is the user's responsibility to observe and adapt such precautions as may be advisable for the protection of personnel and property in the handling and use of any of our products.