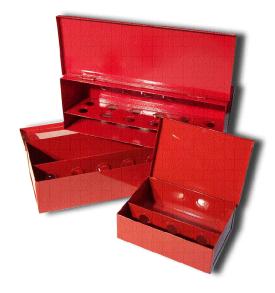

## FIRE SPRINKLER SPARE HEADBOXES

Heavy duty 20 gauge steel construction

Red powder coated finish

Knockouts and shelf to accommodate any 1/2" or 3/4" sprinkler head

All-welded construction and full length hinge

Slotted for easy mounting with screws, rivets or strapping

**12 Head Box** 

(6510151A)

The information contained herein is produced in good faith and is believed to be reliable but is for guidance only. ARGCO and its agents cannot assume liability or responsibility for results obtained in the use of its product by persons whose methods are outside or beyond our control. It is the user's responsibility to determine the suitability of any of the products, methods of use, or preparation prior to use, mentioned in our literature. It is the user's responsibility to observe and adapt such precautions as may be advisable for the protection of personnel and property in the handling and use of any of our products.