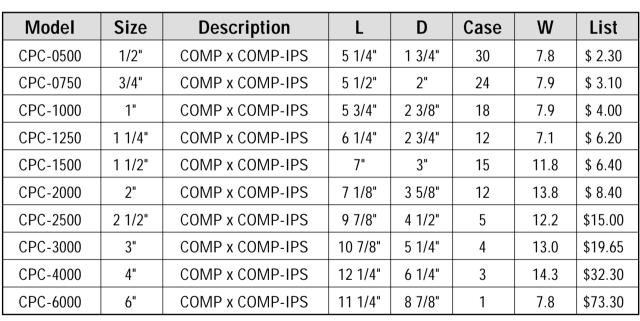

## **PVC Compression Couplings**

## Features:

- Molded in the USA by Kbi.
- Pressure Rated to 150 psi @ 73° F
- Nominal operating pressure.
- NSF listed.
- IAPMO (UPC) listed.
- Meets/exceeds ASTM D-1784 & ASTM D-2000
- Made with HI-Impact PVC Type II material.
- Available in CPVC.
- Available in CTS dimensions.