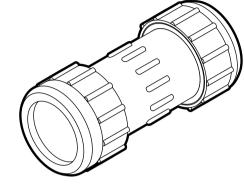

## **PVC Compression Couplings**

## Features:

- Molded in the USA by Kbi.
- Pressure Rated to 150 psi @ 73° F
- Nominal operating pressure.
- NSF listed.
- IAPMO (UPC) listed.
- Meets/exceeds ASTM D-1784 & ASTM D-2000
- Made with HI-Impact PVC Type II material.
- Available in CPVC.
- Available in CTS dimensions.