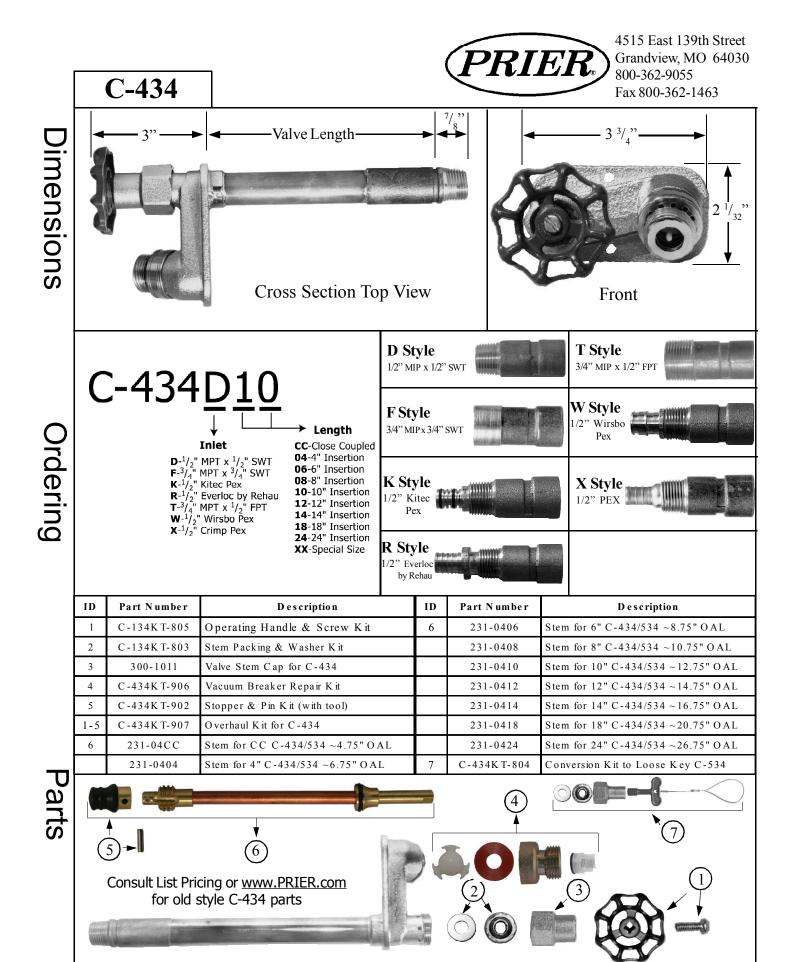

- •C-434 Hydrant features P-004 ASSE 1052 approved double check valve and vacuum breaker
- •Drains automatically with hose attached & under pressure to prevent pipes from freezing and bursting without sprayback
- •Downward pitch is built into hydrant, ensuring proper installation.
- •All cast brass construction, solid cast brass seat, body and cap
- •Satin Nickel plated body and cap
- •Solid brass stem ends use large diameter long wearing ACME Threads
- •Stem packing and handle assembly are identical to Prier's C-134 Design
- •Compact Design handle is positioned to prevent interference between hose and operators hand
- •Metal collar covers drainage holes and protects user from sprayback while closing under pressure
- •Multiple vent holes ensure proper draining
- •Cycle tested to simulate 25 years minimum service
- •Patent protected.

**Brass** Body, Stem Ends (2), Seat, Valve Stem Cap

**Hard Copper** Operating Stem, Shaft

**Teflon w/Graphite** Packing

**EPDM** Drain Seal Washer, Triple Seal Stopper

Silicone Vacuum Breaker Washer
Acetal Vacuum Breaker Check Spider
Stainless Steel Handle Screw & Seat Pin

**Aluminum** Operating Handle