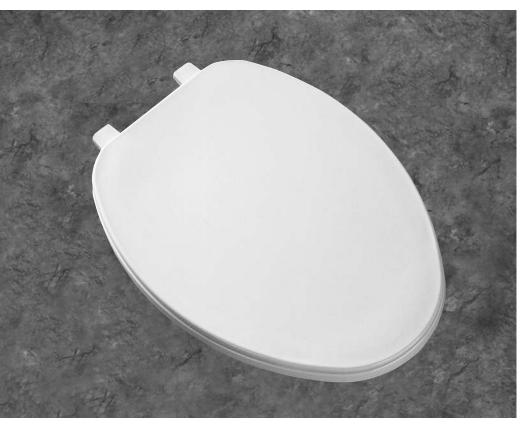

## 170

Seats shall be No. 170 as manufactured by Bemis Manufacturing Co. Seats shall be standard weight and injection molded of solid plastic. Seats shall be closed front with cover for elongated bowl and feature molded-in bumpers. Color-matched Top-Tite® hinges with non-corrosive top-tightening bolts and wing nuts. Color to be \_\_\_\_\_\_. (specify white or fixture manufacturer's color)