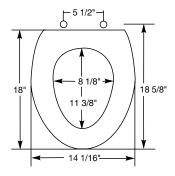

Ring thickness is 3/8" Ring thickness including the bumper is 5/8" Height of the seat with cover is 1-1/2"

TOP-TITE® HINGES
WITH BOLT AND WING NUT

Phone: 920-467-4621 800-558-7651 Fax: 920-467-8573

"LOCKED-IN"
TOP-TITE" HINGE