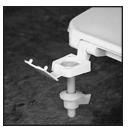

Ring thickness is 3/8" Ring thickness including the bumper is 5/8" Height of the seat with cover is 1-1/2"

TOP-TITE® HINGES
WITH BOLT AND WING NUT

Phone: 920-467-4621 800-558-7651 Fax: 920-467-8573

"LOCKED-IN"
TOP-TITE" HINGE