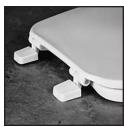

## 170

Seats shall be No. 170 as manufactured by Bemis Manufacturing Co. Seats shall be standard weight and injection molded of solid plastic. Seats shall be closed front with cover for elongated bowl and feature molded-in bumpers. Color-matched Top-Tite® hinges with non-corrosive top-tightening bolts and wing nuts. Color to be \_\_\_\_\_\_. (specify white or fixture manufacturer's color)