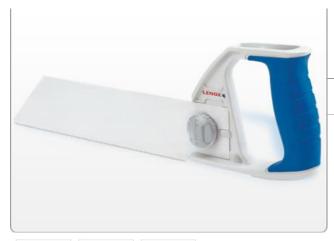

http://www.lenoxtools.com/pages/pvcabs-plastic-pipe-hand-saw.aspx

WHERE TO BUY

LENUX PVC/ABS PLASTIC PIPE HAND

Teeth cut on the pull stroke and not on the push stroke for safety

Rubberized handles allow for confident handling even in cold, hot, wet or dirty

Easily mount the blade on the bottom of handle for flush cutting applications

SPECIFICATIONS

USER REVIEWS

SAW

PLASTIC PIPE HAND SAW

CUTS PLASTIC PIPE EASILY

COMFORTABLE GRIP

FLUSH CUTTING OPTION