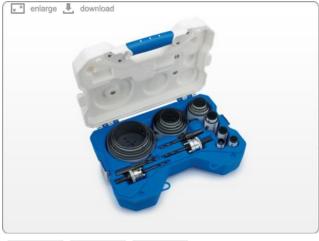

# LENOX CONTRACTOR'S BIG DADDY™ SPEED SLOT® HOLE SAW KIT, 26 PIECE

3/4",7/8",1",1-1/8",1-3/8",1-1/2",1-3/4",2",2-1/8",2-1/4",2-1/2",2-11/16",3",3-1/4",3-3/8",3-5/8",3-3/4",4-1/8",4-1/2",4-3/4" | PROD NO. 308042000G

# 26 PIECE HOLE SAW KIT

3/4", 7/8", 1", 1-1/8", 1-3/8", 1-1/2", 1-3/4", 2", 2-1/8", 2-1/4", 2-1/2", 2-11/16", 3", 3-1/4", 3-3/8", 3-5/8", 3-3/4", 4-1/8", 4-1/2", 4-3/4"

## ARBORS INCLUDED

SNAP-BACK 2L (1/2" Shank) SNAP-BACK 5L (3/8" Shank) STANDARD 1L (1/2" Shank) Three Pilot Drills

1 of 1 7/17/2014 12:05 PM