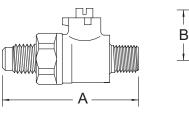

B1.20.1 45° Flare SAE

Model 860FT

### DIMENSIONS & WEIGHTS (do not include pkg.)

#### **INDOOR INSTALLATION (350)**

| MODEL    | SIZE                  | DIMENSIONS (approximate) |    |     |    |     |    | WEIGHT |     |
|----------|-----------------------|--------------------------|----|-----|----|-----|----|--------|-----|
|          |                       | A                        |    | В   |    | С   |    | WEIGHT |     |
|          |                       | in                       | mm | in. | mm | in. | mm | lbs.   | kg  |
| 18-860   | 1/8" MNPT X 1/4" FNPT | 1 5/8                    | 41 | 3/4 | 19 | 3/8 | 10 | 1      | 0.5 |
| 14-860   | 1/4" MNPT X 1/4" FNPT | 1 5/8                    | 41 | 3/4 | 19 | 3/8 | 10 | 1      | 0.5 |
| 18-860FT | 1/8" MNPT X 45° SAE   | 2                        | 51 | 3/4 | 19 | 3/8 | 10 | 1      | 0.5 |
| 14-860FT | 1/4" MNPT X 45° SAE   | 2                        | 51 | 3/4 | 19 | 3/8 | 10 | 1      | 0.5 |