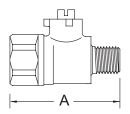

### DIMENSIONS & WEIGHTS (do not include pkg.)

#### **INDOOR INSTALLATION (350)**

| MODEL    | SIZE                  | DIMENSIONS (approximate) |    |     |    |     |    | WEIGHT |     |
|----------|-----------------------|--------------------------|----|-----|----|-----|----|--------|-----|
|          |                       | A                        |    | В   |    | С   |    | WEIGHT |     |
|          |                       | in                       | mm | in. | mm | in. | mm | lbs.   | kg  |
| 18-860   | 1/8" MNPT X 1/4" FNPT | 1 5/8                    | 41 | 3/4 | 19 | 3/8 | 10 | 1      | 0.5 |
| 14-860   | 1/4" MNPT X 1/4" FNPT | 1 5/8                    | 41 | 3/4 | 19 | 3/8 | 10 | 1      | 0.5 |
| 18-860FT | 1/8" MNPT X 45° SAE   | 2                        | 51 | 3/4 | 19 | 3/8 | 10 | 1      | 0.5 |
| 14-860FT | 1/4" MNPT X 45° SAE   | 2                        | 51 | 3/4 | 19 | 3/8 | 10 | 1      | 0.5 |