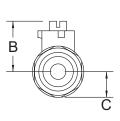

### DIMENSIONS & WEIGHTS (do not include pkg.)

#### **INDOOR INSTALLATION (350)**

| MODEL    | SIZE                  | DIMENSIONS (approximate) |    |     |    |     |    | WEIGHT |     |
|----------|-----------------------|--------------------------|----|-----|----|-----|----|--------|-----|
|          |                       | A                        |    | В   |    | С   |    | WEIGHT |     |
|          |                       | in                       | mm | in. | mm | in. | mm | lbs.   | kg  |
| 18-860   | 1/8" MNPT X 1/4" FNPT | 1 5/8                    | 41 | 3/4 | 19 | 3/8 | 10 | 1      | 0.5 |
| 14-860   | 1/4" MNPT X 1/4" FNPT | 1 5/8                    | 41 | 3/4 | 19 | 3/8 | 10 | 1      | 0.5 |
| 18-860FT | 1/8" MNPT X 45° SAE   | 2                        | 51 | 3/4 | 19 | 3/8 | 10 | 1      | 0.5 |
| 14-860FT | 1/4" MNPT X 45° SAE   | 2                        | 51 | 3/4 | 19 | 3/8 | 10 | 1      | 0.5 |