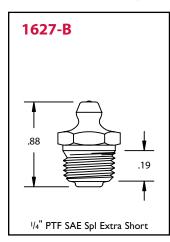

## FEATURES:

- Exceeds 72 hour salt spray test
- Dirt excluding check ball
- Trivalent zinc plating
- RoHS compliant
- Dry seal eliminates need for sealant

| Product # | Configuration |       | Overall<br>Length | Shank<br>Length |
|-----------|---------------|-------|-------------------|-----------------|
| 1627-B    | Straight      | 9/16" | 7/8"              | 27/64"          |
| 1629-B    | 67.5°         | 9/16" | 31/32"            | 11/32"          |