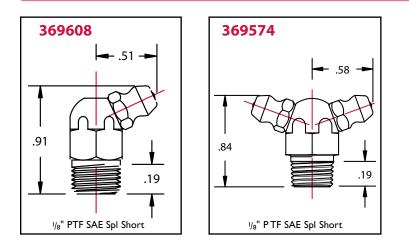

## 1/4" PTF Fittings

Alemite  $\frac{1}{4}$ " PTF Fittings are widely used for larger bearings on farm machinery and heavy industrial equipment. Recommended for heavy lubricants in cold weather.

## FEATURES:

- Exceeds 72 hour salt spray test
- Dirt excluding check ball
- Trivalent zinc plating
- RoHS compliant
- Dry seal eliminates need for sealant

| Product # | Configuration |       | Overall<br>Length | Shank<br>Length |
|-----------|---------------|-------|-------------------|-----------------|
| 1627-B    | Straight      | 9/16" | 7/8"              | 27/64"          |
| 1629-B    | 67.5°         | 9/16" | 31/32"            | 11/32"          |