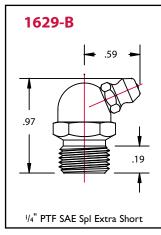

## FEATURES:

- Exceeds 72 hour salt spray test
- Dirt excluding check ball
- Trivalent zinc plating
- RoHS compliant
- Dry seal eliminates need for sealant

| Product # | Configuration |       | Overall<br>Length | Shank<br>Length |
|-----------|---------------|-------|-------------------|-----------------|
| 1627-B    | Straight      | 9/16" | 7/8"              | 27/64"          |
| 1629-B    | 67.5°         | 9/16" | 31/32"            | 11/32"          |