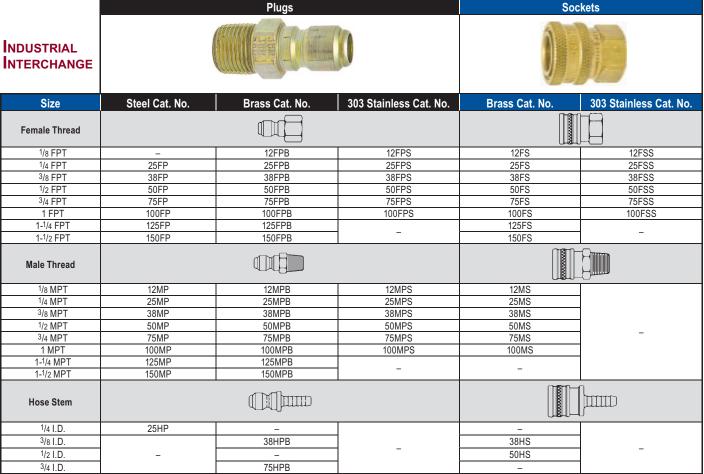

Plugs [Female Thread]

See Page 76 for Optional Seal Compounds

Plugs [Male Thread]

Profile drawings available at www.couplers.com

1/2 FPT

3/4 FPT

See Page 75 for Specifications, Performance Data, Full Size Templates

FP554F

FP556F

FP554