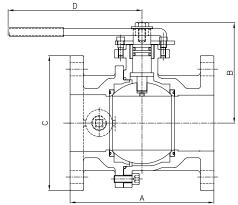

| DIMENSIONS: |                                  | 2    | 2.5   | 3     | 4     | 6     | 8     |
|-------------|----------------------------------|------|-------|-------|-------|-------|-------|
| Α           | Face to Face                     | 7"   | 7.5"  | 8"    | 9"    | 10.5" | 11.5" |
| В           | Center of Port to Top            | 5.5" | 5.22" | 5.59" | 6.34" | 8.31" | 9.76" |
| С           | Flange Diameter                  | 6"   | 7"    | 7.5"  | 9"    | 11"   | 13.5" |
| D           | Center of Valve to Top of Handle | 12"  | 10.2" | 10.9" | 12.6" | 16.7" | 19.7" |
|             | Port Diameter                    | 2"   | 2.5"  | 3"    | 4"    | 6"    | 8"    |
|             | # of Bolt Holes                  | 4    | 4     | 4     | 8     | 8     | 8     |
|             | Weight (lbs.)                    | 25   | 30    | 38    | 62    | 118   | 199   |