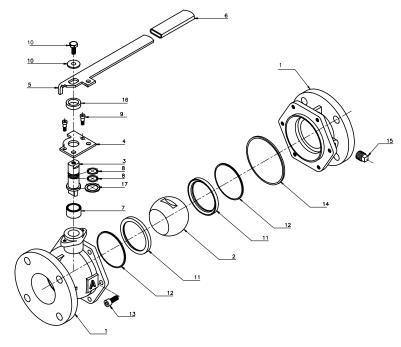

## Cast Iron Flanged Ball Valve

|    | Part              | Material                |  |  |
|----|-------------------|-------------------------|--|--|
| 1  | Body              | Cast Iron/A126 Class B  |  |  |
| 2  | Ball              | Cast Iron/Teflon® Fused |  |  |
| 3  | Stem              | Stainless Steel         |  |  |
| 4  | Top Plate         | Steel                   |  |  |
| 5  | Handle            | Steel                   |  |  |
| 6  | Handle Grip       | Vinyl Dipped Plastisol  |  |  |
| 7  | Sleeve            | Steel                   |  |  |
| 8  | Stem 'O' Ring     | Nitrile Rubber (Buna-N) |  |  |
| 9  | Shoulder Screw    | Steel                   |  |  |
| 10 | Stem Bolt/Washer  | Steel                   |  |  |
| 11 | Seat Ring         | Virgin PTFE             |  |  |
| 12 | Back Seat Ring    | Nitrile Rubber (Buna-N) |  |  |
| 13 | Socket Head Screw | Steel                   |  |  |
| 14 | Body Gasket       | Nitrile Rubber (Buna-N) |  |  |
| 15 | Body Plug         | Steel                   |  |  |
| 16 | Collar            | Steel                   |  |  |