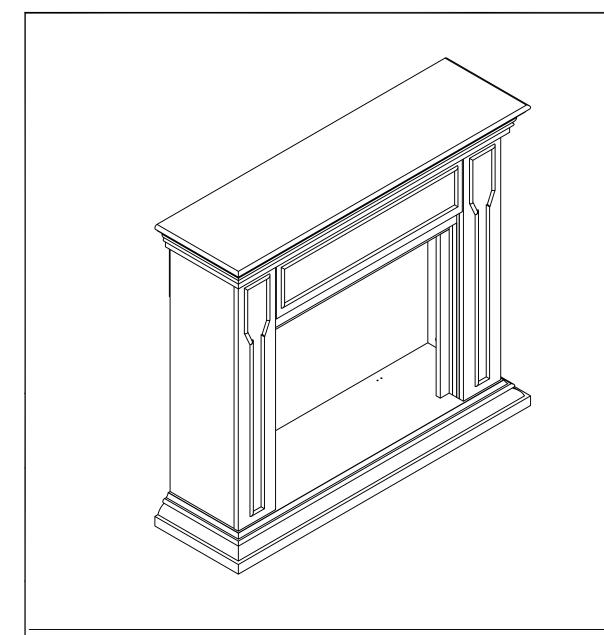

## **LIMITED WARRANTY**

This warrants to the original purchaser that this product is free from defects in material and workmanship as of the date of purchase and that it will, under normal use and proper care, remain so for 1 year from the date of purchase. Missing or initially defective parts will be replaced free of charge during the period of this limited warranty. If parts are unavailable, comparable replacement or refund will be given. The original dated sales receipt is required for all warranty claims. This warranty does not cover damage which has occurred during transport from the point of purchase to the consumer's home.

This mantle or cabinet is for residential use only. Any and all commercial use of this product voids all warranties, and fre