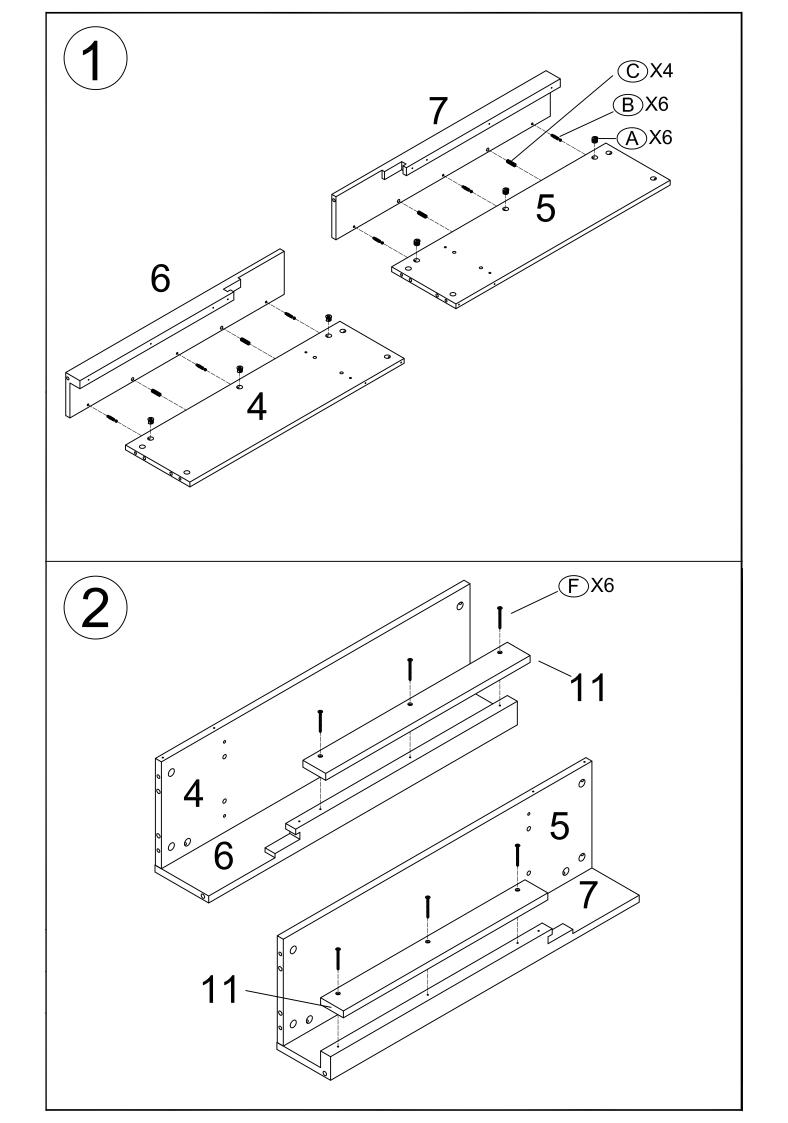

## **LIMITED WARRANTY**

This warrants to the original purchaser that this product is free from defects in material and workmanship as of the date of purchase and that it will, under normal use and proper care, remain so for 1 year from the date of purchase. Missing or initially defective parts will be replaced free of charge during the period of this limited warranty. If parts are unavailable, comparable replacement or refund will be given. The original dated sales receipt is required for all warranty claims. This warranty does not cover damage which has occurred during transport from the point of purchase to the consumer's home.

This mantle or cabinet is for residential use only. Any and all commercial use of this product voids all warranties, and frees the manufacturer fr