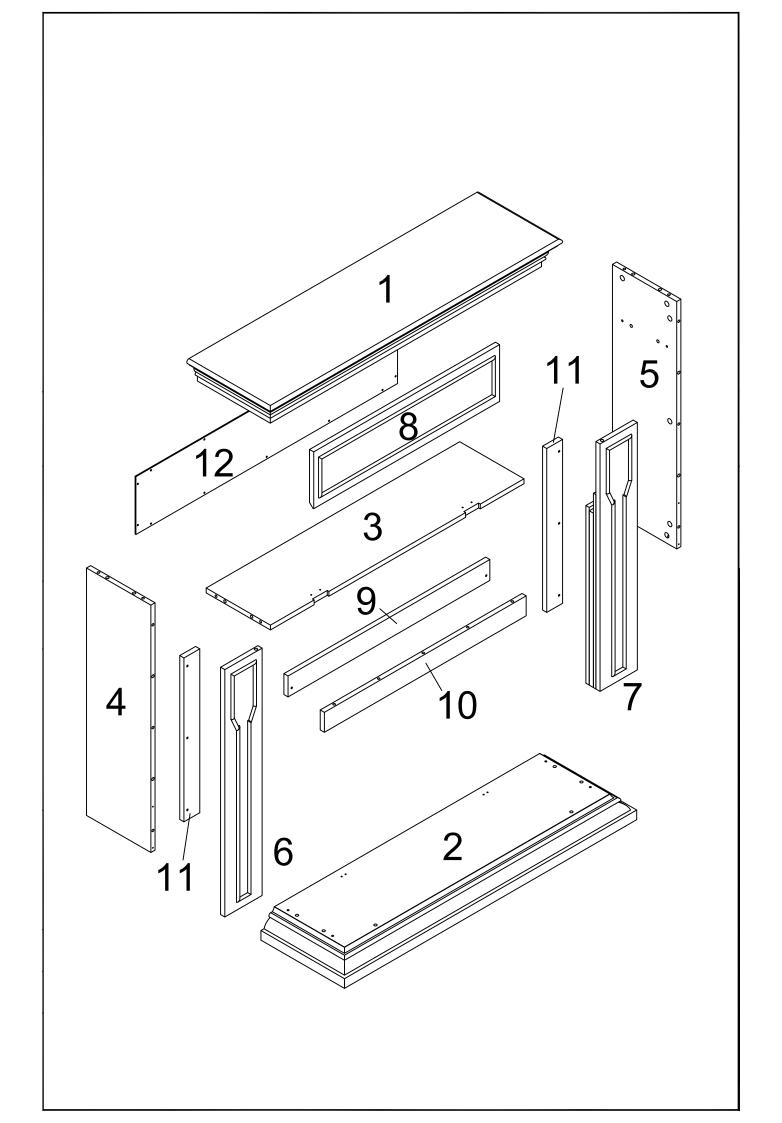

## **LIMITED WARRANTY**

This warrants to the original purchaser that this product is free from defects in material and workmanship as of the date of purchase and that it will, under normal use and proper care, remain so for 1 year from the date of purchase. Missing or initially defective parts will be replaced free of charge during the period of this limited warranty. If parts are unavailable, comparable replacement or refund will be given. The original dated sales receipt is required for all warranty claims. This warranty does not cover damage which has occurred during transport from the point of purchase to the consumer's home.

This mantle or cabinet is for residential use only. Any and all commercial use of this product voids all warranties, and frees the manufacturer