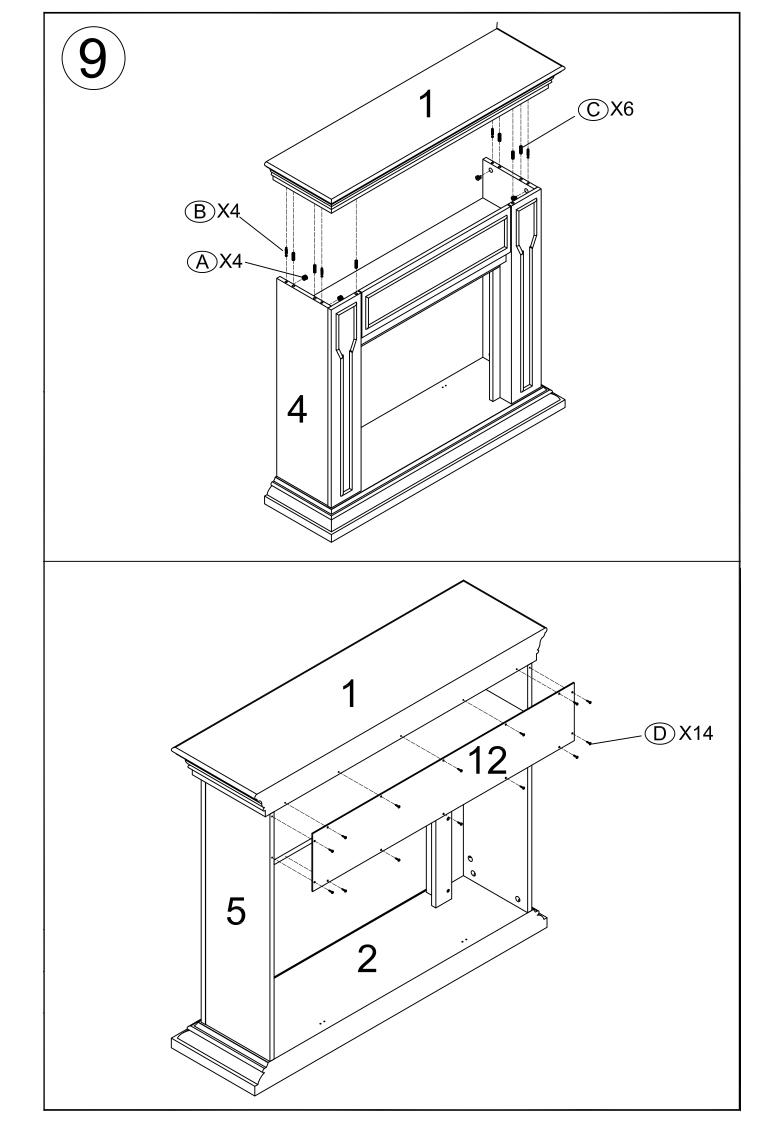

## **LIMITED WARRANTY**

This warrants to the original purchaser that this product is free from defects in material and workmanship as of the date of purchase and that it will, under normal use and proper care, remain so for 1 year from the date of purchase. Missing or initially defective parts will be replaced free of charge during the period of this limited warranty. If parts are unavailable, comparable replacement or refund will be given. The original dated sales receipt is required for all warranty claims. This warranty does not cover damage which has occurred during transport from the point of purchase to the consumer's home.

This mantle or cabinet is for residential use only. Any and all commercial use of this product voids all warranties, and frees the manufacturer from all lia