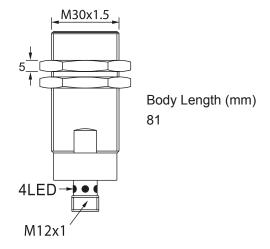

### **Dimensions**

| _   |    |     |        |
|-----|----|-----|--------|
|     | hn | 100 | ししつきつ  |
| 166 |    | ıva | l Data |

| Sensor Housing Material Stainless Steel SUS303 Sensor Face Material PBT Plastic Mounting Style Shielded Diameter 30 mm Threaded Sensing Range: 10 mm Range Output Type: AC Output Output Function Normally Open Output Connection 4-Pin Connector Connector Type M12x1 Quick-Connect |
|--------------------------------------------------------------------------------------------------------------------------------------------------------------------------------------------------------------------------------------------------------------------------------------|
| Mounting Style Shielded Diameter 30 mm Threaded Sensing Range: 10 mm Range Output Type: AC Output Output Function Normally Open Output Connection 4-Pin Connector                                                                                                                    |
| Diameter 30 mm Threaded  Sensing Range: 10 mm Range  Output Type: AC Output  Output Function Normally Open Output  Connection 4-Pin Connector                                                                                                                                        |
| Sensing Range: 10 mm Range Output Type: AC Output Output Function Normally Open Output Connection 4-Pin Connector                                                                                                                                                                    |
| Output Type: AC Output Output Function Normally Open Output Connection 4-Pin Connector                                                                                                                                                                                               |
| Output Function Normally Open Output Connection 4-Pin Connector                                                                                                                                                                                                                      |
| Connection 4-Pin Connector                                                                                                                                                                                                                                                           |
|                                                                                                                                                                                                                                                                                      |
| Connector Type M12x1 Quick-Connect                                                                                                                                                                                                                                                   |
|                                                                                                                                                                                                                                                                                      |
| Operating Voltage 20-250 VAC                                                                                                                                                                                                                                                         |
| Switching Frequency <25 Hz                                                                                                                                                                                                                                                           |
| Operating Temperature -25 °C - +70 °C                                                                                                                                                                                                                                                |
| Current Consumption <1.8 mA                                                                                                                                                                                                                                                          |
| IP Rating: IP67                                                                                                                                                                                                                                                                      |
| EMC Rating RFI>3V/m / EFT>1kV / ESD>4Kv (contact)                                                                                                                                                                                                                                    |
| Shock Rating: IEC 60497-5-2 Part 7.4.1&7.4.2                                                                                                                                                                                                                                         |
| Short Circuit Protected NO                                                                                                                                                                                                                                                           |
| Reverse Polarity Protected NO                                                                                                                                                                                                                                                        |
| Max Current 400 mA                                                                                                                                                                                                                                                                   |
| Leakage Current <1.8 mA                                                                                                                                                                                                                                                              |
| Surge Current 5 A (20 ms)                                                                                                                                                                                                                                                            |
| Response Time 10 ms/10 ms                                                                                                                                                                                                                                                            |
| Hysteresis <15%(Sr)                                                                                                                                                                                                                                                                  |
| Overload Trip Point -                                                                                                                                                                                                                                                                |
| Weld Field Immune Yes                                                                                                                                                                                                                                                                |
| Weld Spatter Resistant No                                                                                                                                                                                                                                                            |
| Body Length (mm) 81                                                                                                                                                                                                                                                                  |