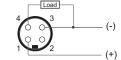

### **Extended Range General Purpose Sensors**



Note: The product images shown may change over time as products are updated.

# Part Number OCN2-0804P-ARS4

## Features

Inductive Proximity Sensors are used in a wide variety of manufacturing operations where a metal target needs to be sensed. HTM Sensors inductive proximity sensors have a Lifetime Warranty, a CSA or UL approval, and a huge inventory for sameday shipping. For tougher applications where the sensors need more range to stay out of harm's way, or to withstand high temperatures, weld spatter, chemical exposure, oil or other rough environments, HTM Sensors has the widest range of proximity sensors on the market.

#### Connection

- 1 Brown 2 - Not Used
- 3 Blue





#### **Dimensions**



| $T \sim 1$ | la .a : |      | Data   |
|------------|---------|------|--------|
| IAC        |         | ıcaı | I Jata |
|            |         |      |        |

| Cylindrical                            |
|----------------------------------------|
| Stainless Steel SUS303                 |
| PBT Plastic                            |
| Unshielded                             |
| 8 mm Threaded                          |
| 4 mm Range                             |
| PNP Output                             |
| Normally Open Output                   |
| 4-Pin Connector                        |
| M12x1 Quick-Connect                    |
| 10-30 VDC                              |
| 1 KHz                                  |
| -25 °C – +70 °C                        |
| <10