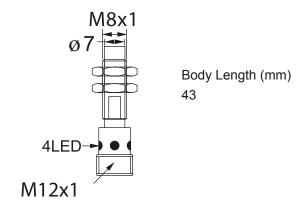

#### **Dimensions**

| $T \sim 1$ | la .a : |      | Data   |
|------------|---------|------|--------|
| IAC        |         | ıcaı | I Jata |
|            |         |      |        |

| Cylindrical                            |
|----------------------------------------|
| Stainless Steel SUS303                 |
| PBT Plastic                            |
| Unshielded                             |
| 8 mm Threaded                          |
| 4 mm Range                             |
| PNP Output                             |
| Normally Open Output                   |
| 4-Pin Connector                        |
| M12x1 Quick-Connect                    |
| 10-30 VDC                              |
| 1 KHz                                  |
| -25 °C – +70 °C                        |
| <10 mA                                 |
| IP67                                   |
| RFI>3V/m / EFT>1kV / ESD>4Kv (contact) |
| IEC 60497-5-2 Part 7.4.1&7.4.2         |
| Yes                                    |
| Yes                                    |
| 200 mA                                 |
| <0.01 mA                               |
| -                                      |
| 0.2 ms/0.2 ms                          |
| <15%(Sr)                               |
| ≥220 mA                                |
| No                                     |
| No                                     |
| 43                                     |
|                                        |