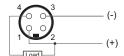

# **Extended Range General Purpose Sensors**



Note: The product images shown may change over time as products are updated.

# Part Number

### OCN2-0804N-ARS4-PTFE-100C

#### **Features**

Inductive Proximity Sensors are used in a wide variety of manufacturing operations where a metal target needs to be sensed. HTM Sensors inductive proximity sensors have a Lifetime Warranty, a CSA or UL approval, and a huge inventory for sameday shipping. For tougher applications where the sensors need more range to stay out of harm's way, or to withstand high temperatures, weld spatter, chemical exposure, oil or other rough environments, HTM Sensors has the widest range of proximity sensors on the market.

## Connection

- 1 Brown
- 2 Not Used 3 - Blue
- 4 Black





# **Dimensions**



| <b>T</b> |    | 1   | - 4 -   |
|----------|----|-----|---------|
| Tec      | nn | 100 | <br>212 |
|          |    |     |         |

| Cylindrical                            |
|----------------------------------------|
| Stainless Steel SUS303                 |
| PBT Plastic                            |
| Unshielded                             |
| 8 mm Threaded                          |
| 4 mm Range                             |
| NPN Output                             |
| Normally Open Output                   |
| 4-Pin Connector                        |
| M12x1 Quick-Connect                    |
| 10-30 VDC                              |
| 1 KHz                                  |
| -20 °C - +100 °C                       |
| <10 mA