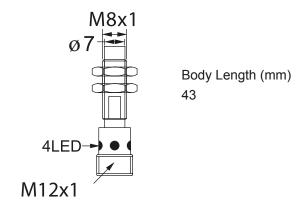

# **Dimensions**

| <b>T</b> |    | 1   | - 4 -   |
|----------|----|-----|---------|
| Tec      | nn | 100 | <br>212 |
|          |    |     |         |

| Cylindrical                            |
|----------------------------------------|
| Stainless Steel SUS303                 |
| PBT Plastic                            |
| Unshielded                             |
| 8 mm Threaded                          |
| 4 mm Range                             |
| NPN Output                             |
| Normally Open Output                   |
| 4-Pin Connector                        |
| M12x1 Quick-Connect                    |
| 10-30 VDC                              |
| 1 KHz                                  |
| -20 °C - +100 °C                       |
| <10 mA                                 |
| IP67                                   |
| RFI>3V/m / EFT>1kV / ESD>4Kv (contact) |
| IEC 60497-5-2 Part 7.4.1&7.4.2         |
| Yes                                    |
| Yes                                    |
| 200 mA                                 |
| <0.01 mA                               |
| -                                      |
| 0.2 ms/0.2 ms                          |
| <15%(Sr)                               |
| ≥220 mA                                |
| No                                     |
| Yes - SpatterGuard™ Coated             |
| 43                                     |
|                                        |