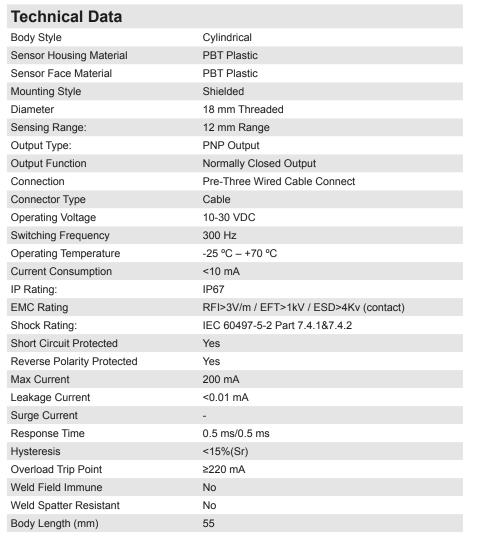

### Dimensions

Body Length (mm) 55

Note: The product images shown may change over time as products are updated.