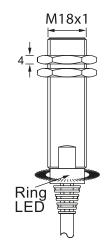

### Dimensions

Body Length (mm) 55

Note: The product images shown may change over time as products are updated.