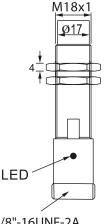

### Inductive Proximity Sensor

Dimensions

**Technical Data** 

Sensor Housing Material

Sensor Face Material

Mounting Style

Sensing Range:

**Output Function** 

IP Rating:

**EMC** Rating

Shock Rating:

Max Current

Leakage Current Surge Current

**Response Time** Hysteresis

**Overload Trip Point** Weld Field Immune

Body Length (mm)

Weld Spatter Resistant

Diameter

Body Style

Body Length (mm) 99

Note: The product images shown may change over time as products are updated.

### Connection

Cylindrical

**PBT** Plastic

Unshielded

8 mm Range

18 mm Threaded

DC 2-Wire Output

4-Pin Connector