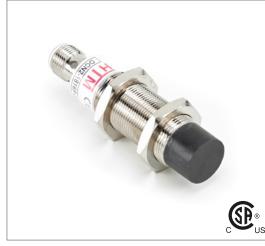

## FCU2-1808C-BZU4

### Inductive Proximity Sensor

Dimensions

**Technical Data** 

Sensor Housing Material

Sensor Face Material

Mounting Style

Sensing Range:

**Output Function** 

Weld Spatter Resistant

Diameter

Body Style

Body Length (mm) 99

Note: The product images shown may change over time as products are updated.

Stainless Steel SUS303

| F | ea | ατι | Ire | es |  |
|---|----|-----|-----|----|--|
|   |    |     |     |    |  |

variety of manufacturing operations where a metal target needs to be sensed. HTM Sensors inductive proximity sensors have a Lifetime Warranty, a CSA or UL approval, and a huge inventory for sameday shipping. For tougher applications where the or to withstand high temperatures, weld spatter, HTM Sensors has the widest range of proximity sensors on the market.