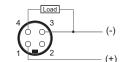

## **Inductive Proximity Sensor**



Note: The product images shown may change over time as products are updated.

# Part Number FCU2-0802P-BRS4

#### **Features**

Inductive Proximity Sensors are used in a wide variety of manufacturing operations where a metal target needs to be sensed. HTM Sensors inductive proximity sensors have a Lifetime Warranty, a CSA or UL approval, and a huge inventory for sameday shipping. For tougher applications where the sensors need more range to stay out of harm's way, or to withstand high temperatures, weld spatter, chemical exposure, oil or other rough environments, HTM Sensors has the widest range of proximity sensors on the market.

#### Connection

- 1 Brown 2 - Not Used 3 - Blue
- 3 Blue 4 - Black





### **Dimensions**



| <b>T</b> |     | 1   | D - 1 -     |
|----------|-----|-----|-------------|
| IAC      | nnı | cal | <b>Data</b> |
| 166      |     | Gai | Data        |

| Cylindrical                            |
|----------------------------------------|
| Stainless Steel SUS303                 |
| PBT Plastic                            |
| Unshielded                             |
| 8 mm Threaded                          |
| 2 mm Range                             |
| PNP Output                             |
| Normally Closed Output                 |
| 4-Pin Connector                        |
| M12x1 Quick-Connect                    |
| 10-30 VDC                              |
| 2 KHz                                  |
| -25 °C – +70 °C                        |
| <10 mA