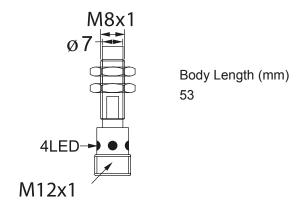

### **Dimensions**

| <b>T</b> |     | 1   | D - 1 -     |
|----------|-----|-----|-------------|
| IAC      | nnı | cal | <b>Data</b> |
| 166      |     | Gai | Data        |

| Cylindrical                            |
|----------------------------------------|
| Stainless Steel SUS303                 |
| PBT Plastic                            |
| Unshielded                             |
| 8 mm Threaded                          |
| 2 mm Range                             |
| PNP Output                             |
| Normally Closed Output                 |
| 4-Pin Connector                        |
| M12x1 Quick-Connect                    |
| 10-30 VDC                              |
| 2 KHz                                  |
| -25 °C – +70 °C                        |
| <10 mA                                 |
| IP67                                   |
| RFI>3V/m / EFT>1kV / ESD>4Kv (contact) |
| IEC 60497-5-2 Part 7.4.1&7.4.2         |
| Yes                                    |
| Yes                                    |
| 200 mA                                 |
| <0.01 mA                               |
| -                                      |
| 0.1 ms/0.1 ms                          |
| <15%(Sr)                               |
| ≥220 mA                                |
| No                                     |
| No                                     |
| 53                                     |
|                                        |