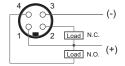

## **Inductive Metal Face Proximity Sensor**



Note: The product images shown may change over time as products are updated.

# Part Number FCS1-1202N-SRS4

#### **Features**

Inductive Proximity Sensors are used in a wide variety of manufacturing operations where a metal target needs to be sensed. HTM Sensors inductive proximity sensors have a Lifetime Warranty, a CSA or UL approval, and a huge inventory for sameday shipping. For tougher applications where the sensors need more range to stay out of harm's way, or to withstand high temperatures, weld spatter, chemical exposure, oil or other rough environments, HTM Sensors has the widest range of proximity sensors on the market.

#### Connection

- 1 Brown 2 - White
- 3 Blue
- 3 Blue 4 - Black





### **Dimensions**



| $T \sim 1$ | la .a : |      | Data   |
|------------|---------|------|--------|
| IAC        |         | ıcaı | I Jata |
|            |         |      |        |

| Cylindrical                            |
|----------------------------------------|
| Stainless Steel SUS303                 |
| 1-Piece Stainless Steel                |
| Shielded                               |
| 12 mm Threaded                         |
| 2 mm Range                             |
| NPN Output                             |
| NO/NC Switchable Output                |
| 4-Pin Connector                        |
| M12x1 Quick-Connect                    |
| 10-30 VDC                              |
| 2 KHz                                  |
| -25 °C – +70 °C                        |
| <10 m