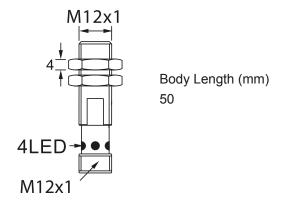

### **Dimensions**

| $T \sim 1$ | la .a : |      | Data   |
|------------|---------|------|--------|
| IAC        |         | ıcaı | I Jata |
|            |         |      |        |

| Cylindrical                            |
|----------------------------------------|
| Stainless Steel SUS303                 |
| 1-Piece Stainless Steel                |
| Shielded                               |
| 12 mm Threaded                         |
| 2 mm Range                             |
| NPN Output                             |
| NO/NC Switchable Output                |
| 4-Pin Connector                        |
| M12x1 Quick-Connect                    |
| 10-30 VDC                              |
| 2 KHz                                  |
| -25 °C – +70 °C                        |
| <10 mA                                 |
| IP68                                   |
| RFI>3V/m / EFT>1kV / ESD>4Kv (contact) |
| IEC 60497-5-2 Part 7.4.1&7.4.2         |
| Yes                                    |
| Yes                                    |
| 200 mA                                 |
| <0.01 mA                               |
| -                                      |
| 0.1 ms/0.1 ms                          |
| <15%(Sr)                               |
| ≥220 mA                                |
| No                                     |
| No                                     |
| 50                                     |
|                                        |