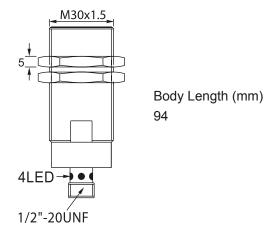

### **Dimensions**

| T- | _  _ | :-  |     | Da  | 4_ |
|----|------|-----|-----|-----|----|
| 10 | rn   | nıc | ובי | 112 | тэ |
|    |      |     |     |     |    |

| Cylindrical                            |  |  |
|----------------------------------------|--|--|
| PBT Plastic                            |  |  |
| PBT Plastic                            |  |  |
| Shielded                               |  |  |
| 30 mm Threaded                         |  |  |
| 10 mm Range                            |  |  |
| AC/DC Output                           |  |  |
| Normally Closed Output                 |  |  |
| 3-Pin Connector                        |  |  |
| Micro Quick-Connect                    |  |  |
| 20-250 VAC, 50-60HZ; 20-250 VDC        |  |  |
| 25 Hz AC; 40 Hz DC                     |  |  |
| -25 °C – +70 °C                        |  |  |
| <2.5mA                                 |  |  |
| IP68                                   |  |  |
| RFI>3V/m / EFT>1kV / ESD>4Kv (contact) |  |  |
| IEC 60497-5-2 Part 7.4.1&7.4.2         |  |  |
| Yes                                    |  |  |
| NO                                     |  |  |
| 200 mA                                 |  |  |
| <2.5mA                                 |  |  |
| 2.2 A for 20 ms                        |  |  |
| 10 ms/10 ms                            |  |  |
| <15%(Sr)                               |  |  |
| -                                      |  |  |
| No                                     |  |  |
| No                                     |  |  |
| 94                                     |  |  |
|                                        |  |  |