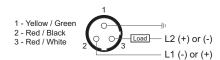

## **Inductive Proximity Sensor**



Note: The product images shown may change over time as products are updated.

# Part Number FCP1-3010U-BUU3

#### **Features**

Inductive Proximity Sensors are used in a wide variety of manufacturing operations where a metal target needs to be sensed. HTM Sensors inductive proximity sensors have a Lifetime Warranty, a CSA or UL approval, and a huge inventory for sameday shipping. For tougher applications where the sensors need more range to stay out of harm's way, or to withstand high temperatures, weld spatter, chemical exposure, oil or other rough environments, HTM Sensors has the widest range of proximity sensors on the market.

#### Connection





### **Dimensions**



| T- | _  _ | :-  |     | Da  | 4_ |
|----|------|-----|-----|-----|----|
| 10 | rn   | nıc | ובי | 112 | тэ |
|    |      |     |     |     |    |

| Cylindrical                            |  |  |
|----------------------------------------|--|--|
| PBT Plastic                            |  |  |
| PBT Plastic                            |  |  |
| Shielded                               |  |  |
| 30 mm Threaded                         |  |  |
| 10 mm Range                            |  |  |
| AC/DC Output                           |  |  |
| Normally Closed Output                 |  |  |
| 3-Pin Connector                        |  |  |
| Micro Quick-Connect                    |  |  |
| 20-250 VAC, 50-60HZ; 20-250 VDC        |  |  |
| 25 Hz AC; 40 Hz DC