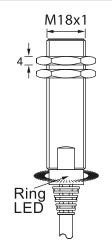

#### Dimensions

Body Length (mm) 80

Note: The product images shown may change over time as products are updated.