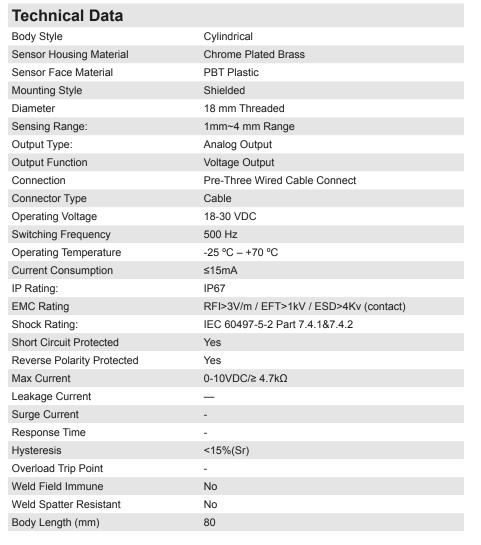

#### Dimensions

Body Length (mm) 80

Note: The product images shown may change over time as products are updated.