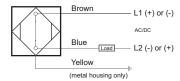

# Extended Range MetalHead™ Proximity Sensor



Note: The product images shown may change over time as products are updated.

# Part Number ECS1-3016U-B3U2-PTFE-100C

#### **Features**

Inductive Proximity Sensors are used in a wide variety of manufacturing operations where a metal target needs to be sensed. HTM Sensors inductive proximity sensors have a Lifetime Warranty, a CSA or UL approval, and a huge inventory for sameday shipping. For tougher applications where the sensors need more range to stay out of harm's way, or to withstand high temperatures, weld spatter, chemical exposure, oil or other rough environments, HTM Sensors has the widest range of proximity sensors on the market.

#### Connection

#### **Normally Closed**





## **Dimensions**



### **Technical Data**

| Body Style                                                     | Cylindrical                            |
|----------------------------------------------------------------|----------------------------------------|
| Sensor Housing Material                                        | Stainless Steel SUS303                 |
| Sensor Face Material                                           | 1-Piece Stainless Steel                |
| Mounting Style                                                 | Shielded                               |
| Diameter                                                       | 30 mm Threaded                         |
| Sensing Range:                                                 | 16 mm range