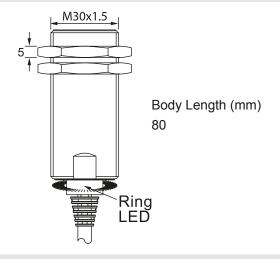

# Extended Range MetalHead™ Proximity Sensor



Note: The product images shown may change over time as products are updated.

# Part Number ECS1-3016U-B3U2-PTFE-100C

#### **Features**

Inductive Proximity Sensors are used in a wide variety of manufacturing operations where a metal target needs to be sensed. HTM Sensors inductive proximity sensors have a Lifetime Warranty, a CSA or UL approval, and a huge inventory for sameday shipping. For tougher applications where the sensors need more range to stay out of harm's way, or to withstand high temperatures, weld spatter, chemical exposure, oil or other rough environments, HTM Sensors has the widest range of proximity sensors on the market.

#### Connection

#### **Normally Closed**





## **Dimensions**



### **Technical Data**

| Body Style                                                     | Cylindrical                            |
|----------------------------------------------------------------|----------------------------------------|
| Sensor Housing Material                                        | Stainless Steel SUS303                 |
| Sensor Face Material                                           | 1-Piece Stainless Steel                |
| Mounting Style                                                 | Shielded                               |
| Diameter                                                       | 30 mm Threaded                         |
| Sensing Range:                                                 | 16 mm range                            |
| Output Type: