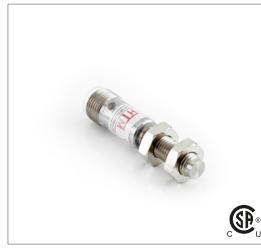

# Part Number ECS1-0802P-BRS4-100C-316 Features

Inductive Proximity Sensors are used in a wide variety of manufacturing operations where a metal target needs to be sensed. HTM Sensors inductive proximity sensors have a Lifetime Warranty, a CSA or UL approval, and a huge inventory for sameday shipping. For tougher applications where the sensors need more range to stay out of harm's way, or to withstand high temperatures, weld spatter, chemical exposure, oil or other rough environments, HTM Sensors has the widest range of proximity sensors on the market.