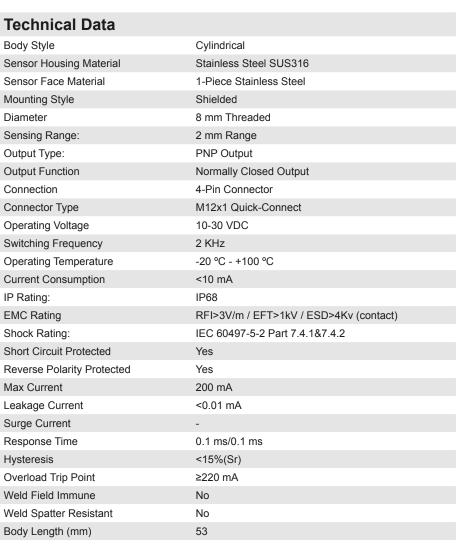

#### Dimensions

Body Length (mm) 53

Note: The product images shown may change over time as products are updated.