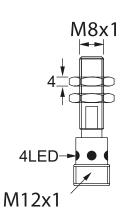

#### Dimensions

Body Length (mm) 53

Note: The product images shown may change over time as products are updated.