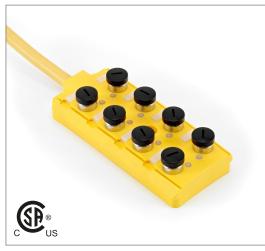

# **Distribution Block**

Single Occupancy

Diagram

Note: The product images shown may change over time as products are updated.

#### **Features**

4, 6 or 8 port distribution blocks make sensor connections easy and fast. Available in single occupancy ports or double occupancy ports for use with splitter cables to connect 2 sensors to each port. Available in 12-pin or 19-pin connectors or with a 5 m or 10 m prewired cable.