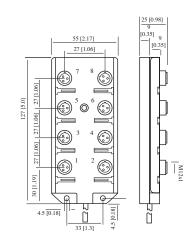

## **Technical Data**

| Number of Ports         | 8                                          |
|-------------------------|--------------------------------------------|
| Port Size               | 1/2-20 UNF                                 |
| Port Location           | Тор                                        |
| LED Circuit             | -                                          |
| Home Run Connection     | Pre-wired                                  |
| Home Run Location       | Side                                       |
| Length                  | 5 m                                        |
| Jacket Type             | PVC                                        |
| Rated Voltage           | 250VAC                                     |
| Rated Current           | 4 Amp Max per Port / 12 Amps Max per Block |
| IP Rating               | IP67                                       |
| Operating Temperature   | -15 C to + 90 C                            |
| Vibration Rating        | IEC-68-2-6                                 |
| Shock Rating            | IEC-68-27                                  |
| Housing Material        | Nylon 6/6                                  |
| O-Ring                  | Viton                                      |
| Contact Carrier         | PUR                                        |
| Home Run Connector Body | -                                          |
|                         |                                            |