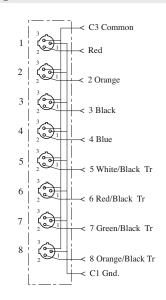

## DSTU8-3/3AZ-2505

# **Distribution Block**

Single Occupancy



Diagram



Note: The product images shown may change over time as products are updated.

## Part Number

### DSTU8-3/3AZ-2505

#### **Features**

4, 6 or 8 port distribution blocks make sensor connections easy and fast. Available in single occupancy ports or double occupancy ports for use with splitter cables to connect 2 sensors to each port. Available in 12-pin or 19-pin connectors or with a 5 m or 10 m prewired cable.

For additional information, contact HTM Sensors at 800-644-1756 or service@htmsensors.com

#### Wiring



## **Technical Data**

| Number of Ports         | 8                                          |
|-------------------------|--------------------------------------------|
| Port Size               | 1/2-20 UNF                                 |
| Port Location           | Тор                                        |
| LED Circuit             | -                                          |
| Home Run Connection     | Pre-wired                                  |
| Home Run Location       | Side                                       |
| Length                  | 5 m                                        |
| Jacket Type             | PVC                                        |
| Rated Voltage           | 250VAC                                     |
| Rated Current           | 4 Amp Max per Por