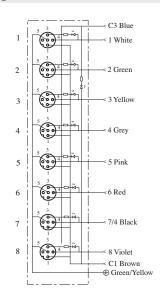

#### Wiring

## Diagram

| Technical Data          |                                            |
|-------------------------|--------------------------------------------|
| Number of Ports         | 8                                          |
| Port Size               | M12 A Coded                                |
| Port Location           | Тор                                        |
| LED Circuit             | PNP                                        |
| Home Run Connection     | Pre-wired                                  |
| Home Run Location       | Side                                       |
| Length                  | 10 m                                       |
| Jacket Type             | PUR                                        |
| Rated Voltage           | 10-30V DC                                  |
| Rated Current           | 4 Amp Max per Port / 12 Amps Max per Block |
| IP Rating               | IP67                                       |
| Operating Temperature   | -15 C to + 90 C                            |
| Vibration Rating        | IEC-68-2-6                                 |
| Shock Rating            | IEC-68-27                                  |
| Housing Material        | Nylon 6/6                                  |
| O-Ring                  | Viton                                      |
| Contact Carrier         | PUR                                        |
| Home Run Connector Body | -                                          |