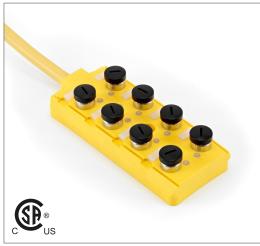

# **Distribution Block**

Single Occupancy

Note: The product images shown may change over time as products are updated.

#### Features

4, 6 or 8 port distribution blocks make sensor connections easy and fast. Available in single occupancy ports or double occupancy ports for use with splitter cables to connect 2 sensors to each port. Available in 12-pin or 19-pin connectors or with a 5 m or 10 m prewired cable.

## Diagram

| Technical Data          |                                            |
|-------------------------|--------------------------------------------|
| Number of Ports         | 8                                          |
| Port Size               | M12 A Coded                                |
| Port Location           | Тор                                        |
| LED Circuit             | PNP                                        |
| Home Run Connection     | Pre-wired                                  |
| Home Run Location       | Side                                       |
| Length                  | 10 m                                       |
| Jacket Type             | PUR                                        |
| Rated Voltage           | 10-30V DC                                  |
| Rated Current           | 4 Amp Max per Port / 12 Amps Max per Block |
| IP Rating               | IP67                                       |
| Operating Temperature   | -15 C to + 90 C                            |
| Vibration Rating        | IEC-68-2-6                                 |
| Shock Rating            | IEC-68-27                                  |
| Housing Material        | Nylon 6/6                                  |
| O-Ring                  | Viton                                      |
| Contact Carrier         | PUR                                        |
| Home Run Connector Body | -                                          |