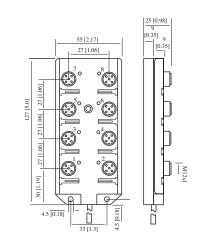

## Diagram

| Technical Data          |                                            |
|-------------------------|--------------------------------------------|
| Number of Ports         | 8                                          |
| Port Size               | M12 A Coded                                |
| Port Location           | Тор                                        |
| LED Circuit             | PNP                                        |
| Home Run Connection     | Pre-wired                                  |
| Home Run Location       | Side                                       |
| Length                  | 10 m                                       |
| Jacket Type             | PUR                                        |
| Rated Voltage           | 10-30V DC                                  |
| Rated Current           | 4 Amp Max per Port / 12 Amps Max per Block |
| IP Rating               | IP67                                       |
| Operating Temperature   | -15 C to + 90 C                            |
| Vibration Rating        | IEC-68-2-6                                 |
| Shock Rating            | IEC-68-27                                  |
| Housing Material        | Nylon 6/6                                  |
| O-Ring                  | Viton                                      |
| Contact Carrier         | PUR                                        |
| Home Run Connector Body | -                                          |