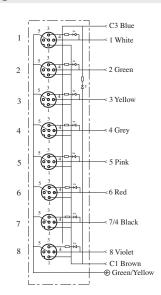

## DSTR8-5/4PA-2205

# **Distribution Block**

Single Occupancy



Diagram



Note: The product images shown may change over time as products are updated.

### Part Number

### DSTR8-5/4PA-2205

#### Features

4, 6 or 8 port distribution blocks make sensor connections easy and fast. Available in single occupancy ports or double occupancy ports for use with splitter cables to connect 2 sensors to each port. Available in 12-pin or 19-pin connectors or with a 5 m or 10 m prewired cable.

For additional information, contact HTM Sensors at 800-644-1756 or service@htmsensors.com

#### Wiring



## **Technical Data**

| Number of Ports         | 8                                          |
|-------------------------|--------------------------------------------|
| Port Size               | M12 A Coded                                |
| Port Location           | Тор                                        |
| LED Circuit             | PNP                                        |
| Home Run Connection     | Pre-wired                                  |
| Home Run Location       | Side                                       |
| Length                  | 5 m                                        |
| Jacket Type             | PVC                                        |
| Rated Voltage           | 10-30V DC                                  |
| Rated Current           | 4 Amp Max per Por