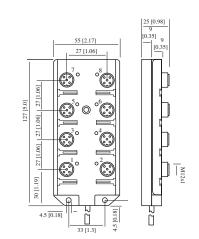

## **Technical Data**

| Number of Ports         | 8                                          |
|-------------------------|--------------------------------------------|
| Port Size               | M12 A Coded                                |
| Port Location           | Тор                                        |
| LED Circuit             | PNP                                        |
| Home Run Connection     | Pre-wired                                  |
| Home Run Location       | Side                                       |
| Length                  | 5 m                                        |
| Jacket Type             | PVC                                        |
| Rated Voltage           | 10-30V DC                                  |
| Rated Current           | 4 Amp Max per Port / 12 Amps Max per Block |
| IP Rating               | IP67                                       |
| Operating Temperature   | -15 C to + 90 C                            |
| Vibration Rating        | IEC-68-2-6                                 |
| Shock Rating            | IEC-68-27                                  |
| Housing Material        | Nylon 6/6                                  |
| O-Ring                  | Viton                                      |
| Contact Carrier         | PUR                                        |
| Home Run Connector Body | -                                          |
|                         |                                            |