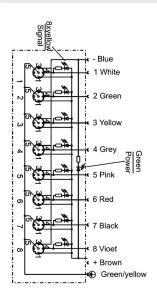

## DSTR8-5/4NA-3205

# **Distribution Block**

Single Occupancy



Diagram



Note: The product images shown may change over time as products are updated.

### Part Number

### DSTR8-5/4NA-3205

#### Features

4, 6 or 8 port distribution blocks make sensor connections easy and fast. Available in single occupancy ports or double occupancy ports for use with splitter cables to connect 2 sensors to each port. Available in 12-pin or 19-pin connectors or with a 5 m or 10 m prewired cable.

For additional information, contact HTM Sensors at 800-644-1756 or service@htmsensors.com

#### Wiring



## **Technical Data**

| Number of Ports         | 8                                          |
|-------------------------|--------------------------------------------|
| Port Size               | M12 A Coded                                |
| Port Location           | Тор                                        |
| LED Circuit             | NPN                                        |
| Home Run Connection     | Pre-wired                                  |
| Home Run Location       | Side                                       |
| Length                  | 5 m                                        |
| Jacket Type             | PUR                                        |
| Rated Voltage           | 10-30V DC                                  |
| Rated Current           | 4 Amp Max per Por