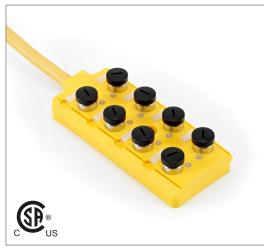

# **Distribution Block**

Single Occupancy

Diagram

Note: The product images shown may change over time as products are updated.

#### Features

4, 6 or 8 port distribution blocks make sensor connections easy and fast. Available in single occupancy ports or double occupancy ports for use with splitter cables to connect 2 sensors to each port. Available in 12-pin or 19-pin connectors or with a 5 m or 10 m prewired cable.