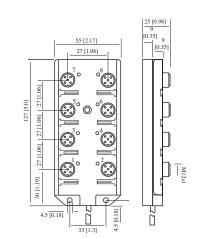

## **Technical Data**

| Number of Ports         | 8                                          |
|-------------------------|--------------------------------------------|
| Port Size               | M12 A Coded                                |
| Port Location           | Тор                                        |
| LED Circuit             | NPN                                        |
| Home Run Connection     | Pre-wired                                  |
| Home Run Location       | Side                                       |
| Length                  | 5 m                                        |
| Jacket Type             | PUR                                        |
| Rated Voltage           | 10-30V DC                                  |
| Rated Current           | 4 Amp Max per Port / 12 Amps Max per Block |
| IP Rating               | IP67                                       |
| Operating Temperature   | -15 C to + 90 C                            |
| Vibration Rating        | IEC-68-2-6                                 |
| Shock Rating            | IEC-68-27                                  |
| Housing Material        | Nylon 6/6                                  |
| O-Ring                  | Viton                                      |
| Contact Carrier         | PUR                                        |
| Home Run Connector Body | -                                          |
|                         |                                            |