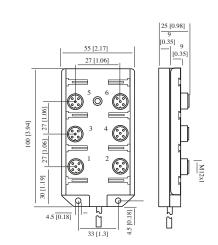

## **Technical Data**

| Number of Ports         | 6                                          |
|-------------------------|--------------------------------------------|
| Port Size               | M12 A Coded                                |
| Port Location           | Тор                                        |
| LED Circuit             | -                                          |
| Home Run Connection     | Pre-wired                                  |
| Home Run Location       | Side                                       |
| Length                  | 5 m                                        |
| Jacket Type             | PUR                                        |
| Rated Voltage           | 250VAC                                     |
| Rated Current           | 4 Amp Max per Port / 12 Amps Max per Block |
| IP Rating               | IP67                                       |
| Operating Temperature   | -15 C to + 90 C                            |
| Vibration Rating        | IEC-68-2-6                                 |
| Shock Rating            | IEC-68-27                                  |
| Housing Material        | Nylon 6/6                                  |
| O-Ring                  | Viton                                      |
| Contact Carrier         | PUR                                        |
| Home Run Connector Body | -                                          |
|                         |                                            |