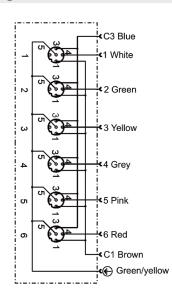

# DSTR6-5/4AZ-3305

# **Distribution Block**

Single Occupancy



Diagram



Note: The product images shown may change over time as products are updated.

## Part Number

## DSTR6-5/4AZ-3305

#### Features

4, 6 or 8 port distribution blocks make sensor connections easy and fast. Available in single occupancy ports or double occupancy ports for use with splitter cables to connect 2 sensors to each port. Available in 12-pin or 19-pin connectors or with a 5 m or 10 m prewired cable.

For additional information, contact HTM Sensors at 800-644-1756 or service@htmsensors.com

#### Wiring



## **Technical Data**

| Number of Ports         | 6                                          |
|-------------------------|--------------------------------------------|
| Port Size               | M12 A Coded                                |
| Port Location           | Тор                                        |
| LED Circuit             | -                                          |
| Home Run Connection     | Pre-wired                                  |
| Home Run Location       | Side                                       |
| Length                  | 5 m                                        |
| Jacket Type             | PUR                                        |
| Rated Voltage           | 250VAC                                     |
| Rated Current           | 4 Amp Max per Por