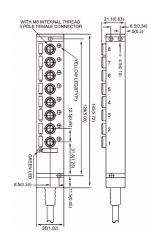

### Diagram

# Part Number DM8C8-3/3PA-9305

### **Features**

4, 6 or 8 port distribution blocks make sensor connections easy and fast. Available in single occupancy ports or double occupancy ports for use with splitter cables to connect 2 sensors to each port. Available in 12-pin or 19-pin connectors or with a 5 m or 10 m prewired cable.

## **Technical Data**

| Number of Ports         | 8                                          |
|-------------------------|--------------------------------------------|
| Port Size               | M8 A Coded                                 |
| Port Location           | Тор                                        |
| LED Circuit             | PNP                                        |
| Home Run Connection     | Pre-wired                                  |
| Home Run Location       | Тор                                        |
| Length                  | 5 m                                        |
| Jacket Type             | PVC                                        |
| Rated Voltage           | 10-30V DC                                  |
| Rated Current           | 4 Amp Max per Port / 12 Amps Max per Block |
| IP Rating               | IP67                                       |
| Operating Temperature   | -15 C to + 90 C                            |
| Vibration Rating        | IEC-68-2-6                                 |
| Shock Rating            | IEC-68-27                                  |
| Housing Material        | Nylon 6/6                                  |
| O-Ring                  | Viton                                      |
| Contact Carrier         | PUR                                        |
| Home Run Connector Body | -                                          |