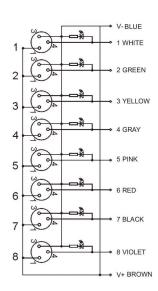

# **Distribution Block**

Single Occupancy

# © US

Note: The product images shown may change over time as products are updated.

### Diagram



# Part Number DM8C8-3/3PA-9305

### **Features**

4, 6 or 8 port distribution blocks make sensor connections easy and fast. Available in single occupancy ports or double occupancy ports for use with splitter cables to connect 2 sensors to each port. Available in 12-pin or 19-pin connectors or with a 5 m or 10 m prewired cable.

For additional information, contact HTM Sensors at 800-644-1756 or service@htmsensors.com

# Wiring



## **Technical Data**

| Number of Ports         | 8                                          |
|-------------------------|--------------------------------------------|
| Port Size               | M8 A Coded                                 |
| Port Location           | Тор                                        |
| LED Circuit             | PNP                                        |
| Home Run Connection     | Pre-wired                                  |
| Home Run Location       | Тор                                        |
| Length                  | 5 m                                        |
| Jacket Type             | PVC                                        |
| Rated Voltage           | 10-30V DC                                  |
| Rated Current           | 4 Amp Max per Por